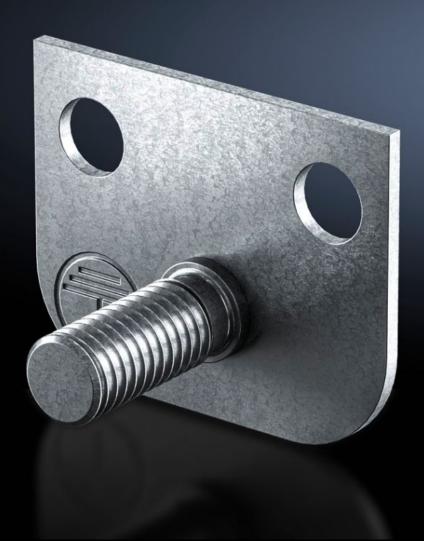

## DK 7829.200 - Central earthing point

For connecting earth straps and earthing braids to the vertical and horizontal enclosure profile.

#### **Features**

| Model No.                     | DK 7829.200                                                                                                                                                                                                                                                          |
|-------------------------------|----------------------------------------------------------------------------------------------------------------------------------------------------------------------------------------------------------------------------------------------------------------------|
| Product description           | For connecting earth straps, earthing braids to the vertical and horizontal enclosure section. The connection bracket is connected to the enclosure frame with 2 screws and is securely contacted. Earth connection is carried out via the threaded bolt M8 x 20 mm. |
| Material                      | Sheet steel                                                                                                                                                                                                                                                          |
| Surface finish                | Zinc-plated                                                                                                                                                                                                                                                          |
| Supply includes               | <ul><li>1 connection bracket</li><li>2 assembly screws</li><li>1 serrated washer</li><li>1 nut M8</li><li>1 contact washer M8</li><li>1 washer</li></ul>                                                                                                             |
| Packs of                      | 1 pc(s).                                                                                                                                                                                                                                                             |
| Net weight                    | 0.037                                                                                                                                                                                                                                                                |
| Gross weight                  | 0.038                                                                                                                                                                                                                                                                |
| PCF per pack (cradle-to-gate) | 0.1 kg CO2 eq (Cat B)                                                                                                                                                                                                                                                |
| Note on PCF category          | Category B: PCF value (cradle-to-gate) based on the product weight, approximately calculated and self-declared                                                                                                                                                       |
| Customs tariff number         | 73269098                                                                                                                                                                                                                                                             |
| EAN                           | 4028177231979                                                                                                                                                                                                                                                        |
| ETIM 9                        | EC001503                                                                                                                                                                                                                                                             |
| ECLASS 8.0                    | 27149219                                                                                                                                                                                                                                                             |
|                               |                                                                                                                                                                                                                                                                      |

#### Central earthing point

Central earthing point,
For mounting in a VX, VX IT, TS IT base frame.
Central earthing bolts (M8 x 20 mm) for the domestic earth.

Material: Sheet steel

© Rittal 2025 3