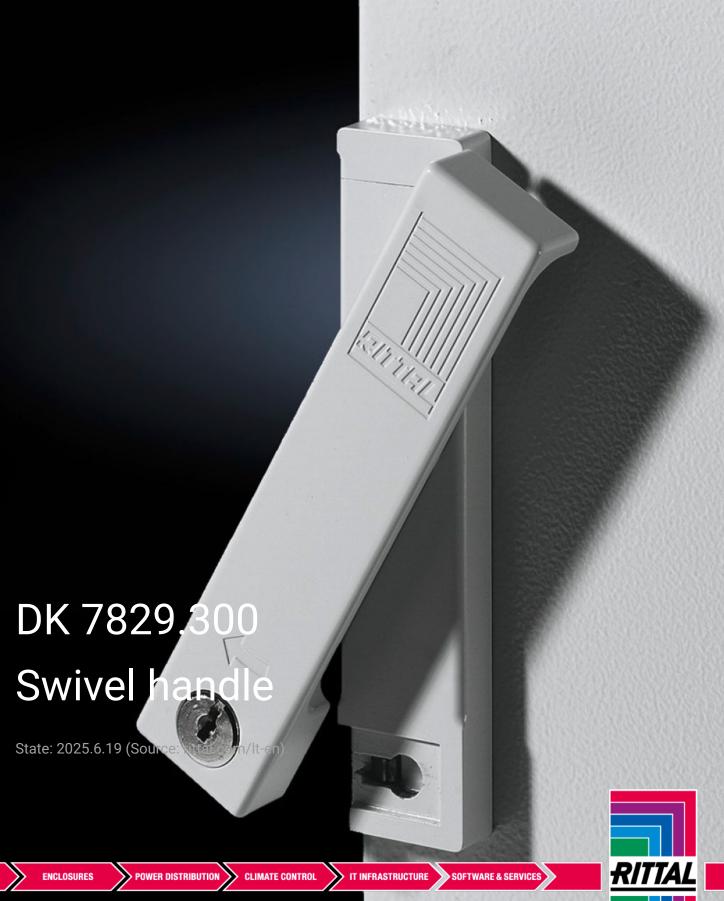

## DK 7829.300 - Swivel handle for sheet steel door DK-TS

With lock insert, lock no. 3524 E. The use of semi-cylinders is not supported.

## **Features**

| Model No.           | DK 7829.300                                                                     |
|---------------------|---------------------------------------------------------------------------------|
| Product description | With lock insert, lock no. 3524 E. The use of semi-cylinders is not supported.  |
| Colour              | RAL 7035                                                                        |
| Length              | 150 mm                                                                          |
| Note                | The swivel handle cannot be used in conjunction with 180° hinges (TS 7824.520). |
| Dimensions          | Length: 150 mm                                                                  |
| Packs of            | 1 pc(s).                                                                        |
| ECLASS 8.0          | 27409217                                                                        |
|                     |                                                                                 |