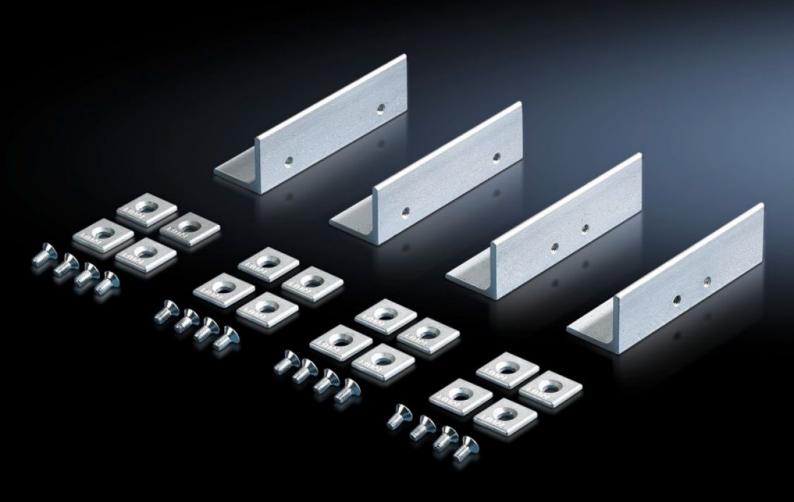

### TS 7829.400 - Kit for separate frame TS

Kit for separate frame TS.

#### **Features**

| Model No.             | TS 7829.400                                                                                                                                                                                                                                                                                                                      |
|-----------------------|----------------------------------------------------------------------------------------------------------------------------------------------------------------------------------------------------------------------------------------------------------------------------------------------------------------------------------|
| Product description   | Every TS frame is easily converted to a rack suitable for dismantling. To this end, the frame sections in the roof and base frame are separated, optionally in the width or depth. The four connection components are inserted into the frame section and screw-fastened. The external dimensions of the frame remain unchanged. |
| Supply includes       | Assembly parts                                                                                                                                                                                                                                                                                                                   |
| Note                  | The maximum achievable IP protection category is restricted by separation of the frame.                                                                                                                                                                                                                                          |
| Packs of              | 4 pc(s).                                                                                                                                                                                                                                                                                                                         |
| Net weight            | 0.972                                                                                                                                                                                                                                                                                                                            |
| Gross weight          | 1.206                                                                                                                                                                                                                                                                                                                            |
| Customs tariff number | 73269098                                                                                                                                                                                                                                                                                                                         |
| EAN                   | 4028177235298                                                                                                                                                                                                                                                                                                                    |
| ETIM 9                | EC002620                                                                                                                                                                                                                                                                                                                         |
| ECLASS 8.0            | 27189261                                                                                                                                                                                                                                                                                                                         |