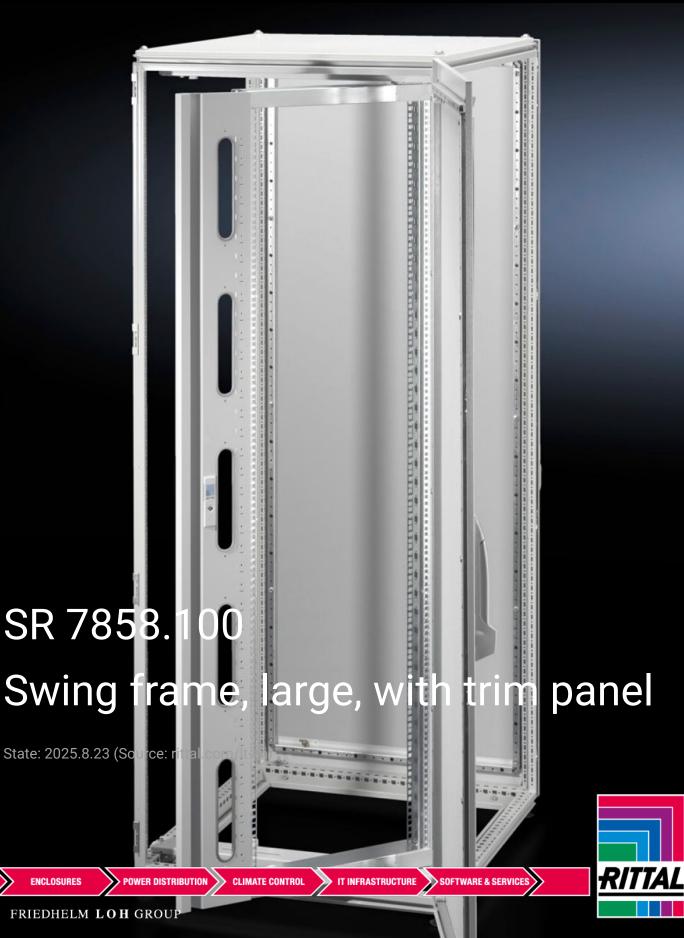

## SR 7858.100 - Swing frame, large, with trim panel for TS, VX SE 800 mm wide enclosures

For 800 mm wide enclosures, 22 - 45 U, with trim panel, for mounting 482.6 mm (19") equipment.

## Features

| Model No.              | SR 7858.100                                                                                                                                                                                                       |
|------------------------|-------------------------------------------------------------------------------------------------------------------------------------------------------------------------------------------------------------------|
| Design                 | Heavy-duty version, 482.6 mm (19") level at the side                                                                                                                                                              |
| Product description    | For mounting 482.6 mm (19 <sup>°</sup> ) equipment.                                                                                                                                                               |
| Material               | Sheet steel                                                                                                                                                                                                       |
| Surface finish         | Frame: Zinc-plated                                                                                                                                                                                                |
|                        | Trim panel: Spray-finished                                                                                                                                                                                        |
| Colour                 | RAL 7035                                                                                                                                                                                                          |
| Supply includes        | Locking rod system with double-bit lock insert                                                                                                                                                                    |
|                        | Material for attaching                                                                                                                                                                                            |
|                        | Installation kit for enclosure height 2000 mm                                                                                                                                                                     |
| Opening angle          | 130°                                                                                                                                                                                                              |
| Assembly instruction   | Depending on the mounting situation, TS punched sections with mounting flanges 23 x 73 mm or 17 x 73 mm are required                                                                                              |
| Note                   | For further installation options, see "Technical details"<br>For two-door enclosures TS, SE with a height of 1800 or 2200mm<br>the next-smallest swing frame must be installed, due to collision<br>with the lock |
| Load capacity (static) | 350 kg                                                                                                                                                                                                            |
| To fit                 | Enclosure type: TS                                                                                                                                                                                                |
|                        | VX SE                                                                                                                                                                                                             |
|                        | Width: = 800 mm                                                                                                                                                                                                   |
|                        | Height: = 2,000 mm                                                                                                                                                                                                |
| Units                  | 40 U                                                                                                                                                                                                              |
| To fit enclosure type  | TS                                                                                                                                                                                                                |
|                        | VX SE                                                                                                                                                                                                             |