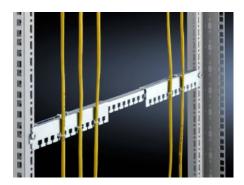

#### **Features**

| Model No.               | DK 7858.162                                                                                                                                                                                                                                                                                                                                                                                                                                                                                                                                                     |
|-------------------------|-----------------------------------------------------------------------------------------------------------------------------------------------------------------------------------------------------------------------------------------------------------------------------------------------------------------------------------------------------------------------------------------------------------------------------------------------------------------------------------------------------------------------------------------------------------------|
| Product description     | For use with TS and between the mounting angles of the TS IT in the enclosure depth.                                                                                                                                                                                                                                                                                                                                                                                                                                                                            |
| Applications            | For cable routing on the enclosure frame and for strain relief of the routed cables. The cables can be attached to the cable clamp rails with cable ties or velcro fasteners.  The cable clamp rails can be located horizontally at the rear directly onto a 482.6 mm (19") mounting level or in the enclosure space between two mounting levels. An additional screw fastening secures the unit.  The depth variability of the rails allows their length to be flexibly adapted to the given mounting distance between the two 482.6 mm (19") mounting levels. |
| Material                | Sheet steel                                                                                                                                                                                                                                                                                                                                                                                                                                                                                                                                                     |
| Surface finish          | Zinc-plated                                                                                                                                                                                                                                                                                                                                                                                                                                                                                                                                                     |
| Supply includes         | Assembly parts                                                                                                                                                                                                                                                                                                                                                                                                                                                                                                                                                  |
| Distance between levels | 500 - 895 mm                                                                                                                                                                                                                                                                                                                                                                                                                                                                                                                                                    |
| Note                    | Mounting dimensions + 152 mm = distance between levels 482.6 mm (19")                                                                                                                                                                                                                                                                                                                                                                                                                                                                                           |
| Packs of                | 4 pc(s).                                                                                                                                                                                                                                                                                                                                                                                                                                                                                                                                                        |