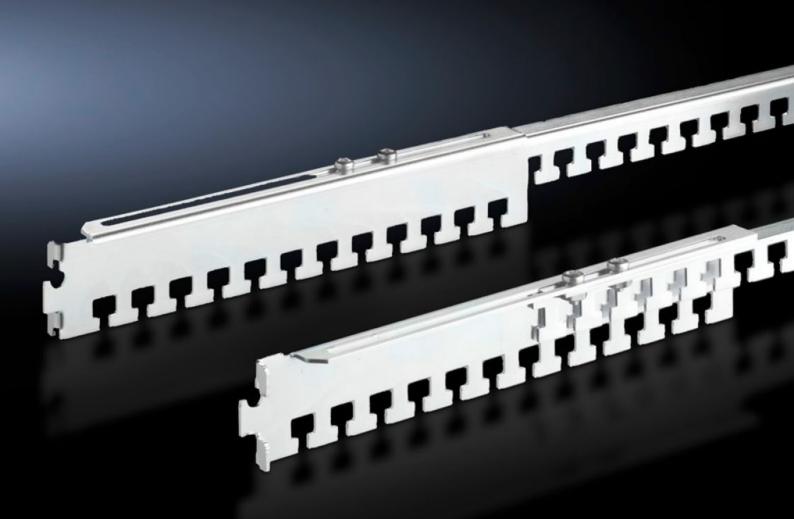

## DK 7858.162 - Cable clamp rails, depth-variable for TS, TE

For TS and 482.6 mm (19") mounting frames, the depth variability of the rails facilitates flexible adaptation of their length to the attachment distance between the two 482.6 mm (19") mounting frames.

#### **Features**

| Model No.               | DK 7858.162                                                                                                                                                                                                                                                                                                                                                                                                                                                                                                                                                     |
|-------------------------|-----------------------------------------------------------------------------------------------------------------------------------------------------------------------------------------------------------------------------------------------------------------------------------------------------------------------------------------------------------------------------------------------------------------------------------------------------------------------------------------------------------------------------------------------------------------|
| Product description     | For use with TS and between the mounting angles of the TS IT in the enclosure depth.                                                                                                                                                                                                                                                                                                                                                                                                                                                                            |
| Applications            | For cable routing on the enclosure frame and for strain relief of the routed cables. The cables can be attached to the cable clamp rails with cable ties or velcro fasteners.  The cable clamp rails can be located horizontally at the rear directly onto a 482.6 mm (19") mounting level or in the enclosure space between two mounting levels. An additional screw fastening secures the unit.  The depth variability of the rails allows their length to be flexibly adapted to the given mounting distance between the two 482.6 mm (19") mounting levels. |
| Material                | Sheet steel                                                                                                                                                                                                                                                                                                                                                                                                                                                                                                                                                     |
| Surface finish          | Zinc-plated                                                                                                                                                                                                                                                                                                                                                                                                                                                                                                                                                     |
| Supply includes         | Assembly parts                                                                                                                                                                                                                                                                                                                                                                                                                                                                                                                                                  |
| Distance between levels | 500 - 895 mm                                                                                                                                                                                                                                                                                                                                                                                                                                                                                                                                                    |
| Note                    | Mounting dimensions + 152 mm = distance between levels 482.6 mm (19")                                                                                                                                                                                                                                                                                                                                                                                                                                                                                           |
| Packs of                | 4 pc(s).                                                                                                                                                                                                                                                                                                                                                                                                                                                                                                                                                        |