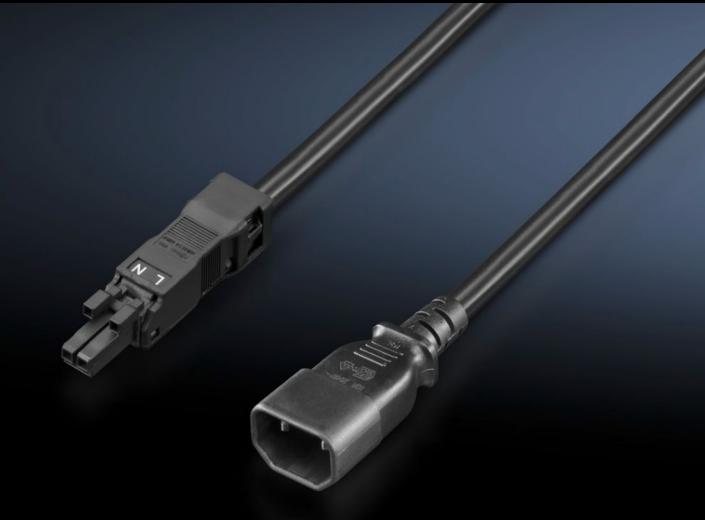

## DK 7859.020 - Connection cable for LED IT system light

Connection and extension cable with various connector/jack types.

#### Features

| Model No.                  | DK 7859.020                                                                                                                                    |
|----------------------------|------------------------------------------------------------------------------------------------------------------------------------------------|
| Design                     | IEC 320 connector C18, IEC 60320, to fit C13, type: SJT 2 x 18 60D                                                                             |
| Product description        | For simple, time-saving connection of the IT LED system light.                                                                                 |
| Colour                     | Black                                                                                                                                          |
| Length of connection cable | 2,000 mm                                                                                                                                       |
| Note                       | The plug-in connection cables should only be used with the IT LED system light.<br>Use with other Rittal system lights or external products is |
|                            | inadmissible                                                                                                                                   |
| Packs of                   | 1 pc(s).                                                                                                                                       |
| Net weight                 | 0.21                                                                                                                                           |
| Gross weight               | 0.22                                                                                                                                           |
| Customs tariff number      | 85444290                                                                                                                                       |
| EAN                        | 4028177815650                                                                                                                                  |
| ETIM 9                     | EC001576                                                                                                                                       |
| ECLASS 8.0                 | 27060402                                                                                                                                       |
|                            |                                                                                                                                                |