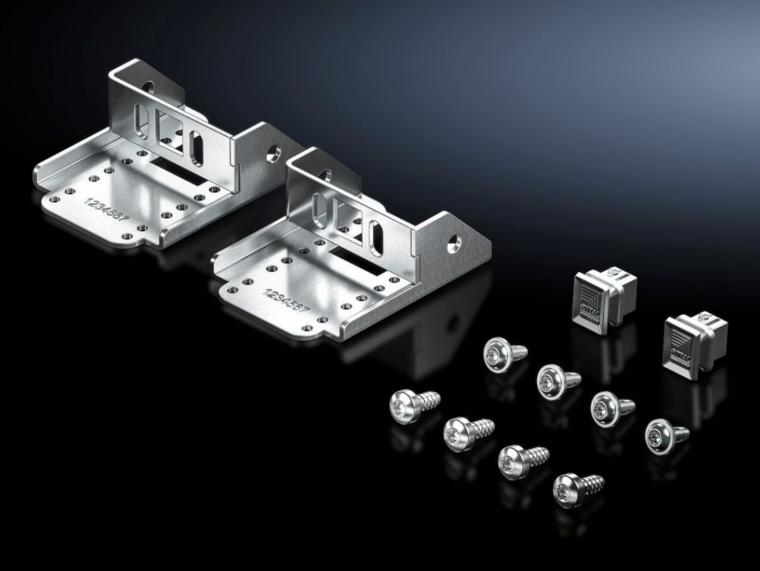

## DK 7859.060 - Mounting kit for PSM busbars

For attaching a PSM busbar in the network enclosure.

## Features

| Model No.                     | DK 7859.060                                                                                                    |
|-------------------------------|----------------------------------------------------------------------------------------------------------------|
| Benefits                      | In the VX IT rack, the rail may be oriented either towards the rear or towards the enclosure interior          |
| Material                      | Sheet steel, zinc-plated                                                                                       |
| Supply includes               | 2 mounting brackets<br>Assembly parts                                                                          |
| Installation options          | Plug & play on the rack frame                                                                                  |
| To fit                        | Enclosure type: VX IT                                                                                          |
| Packs of                      | 1 pc(s).                                                                                                       |
| Net weight                    | 0.276                                                                                                          |
| Gross weight                  | 0.282                                                                                                          |
| PCF per pack (cradle-to-gate) | 1.1 kg CO2 eq (Cat B)                                                                                          |
| Note on PCF category          | Category B: PCF value (cradle-to-gate) based on the product weight, approximately calculated and self-declared |
| Customs tariff number         | 85369001                                                                                                       |
| EAN                           | 4028177952744                                                                                                  |
| ETIM 9                        | EC000330                                                                                                       |
| ECLASS 8.0                    | 27142604                                                                                                       |
|                               |                                                                                                                |