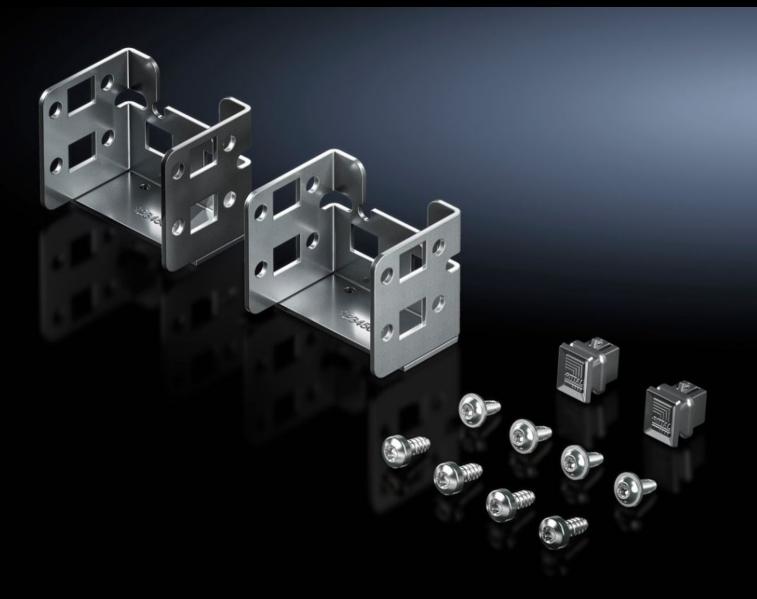

## DK 7859.065 - Mounting kit for PSM busbars

For attaching a PSM busbar in the network enclosure.

## **Features**

| Model No.                     | DK 7859.065                                                                                                    |
|-------------------------------|----------------------------------------------------------------------------------------------------------------|
| Product description           | For attaching a PSM busbar in the zero-U space of the VX IT rack.                                              |
| Benefits                      | In the VX IT rack, the rail may be oriented either towards the rear or towards the enclosure interior          |
| Material                      | Sheet steel, zinc-plated                                                                                       |
| Supply includes               | 2 mounting brackets<br>Assembly parts                                                                          |
| Installation options          | Plug & play in the zero-U space                                                                                |
| To fit                        | Enclosure type: VX IT                                                                                          |
| Packs of                      | 1 pc(s).                                                                                                       |
| Net weight                    | 0.3                                                                                                            |
| Gross weight                  | 0.306                                                                                                          |
| PCF per pack (cradle-to-gate) | 1.2 kg CO2 eq (Cat B)                                                                                          |
| Note on PCF category          | Category B: PCF value (cradle-to-gate) based on the product weight, approximately calculated and self-declared |
| Customs tariff number         | 83024900                                                                                                       |
| EAN                           | 4028177952751                                                                                                  |
| ETIM 9                        | EC000330                                                                                                       |
| ECLASS 8.0                    | 27142604                                                                                                       |
|                               |                                                                                                                |