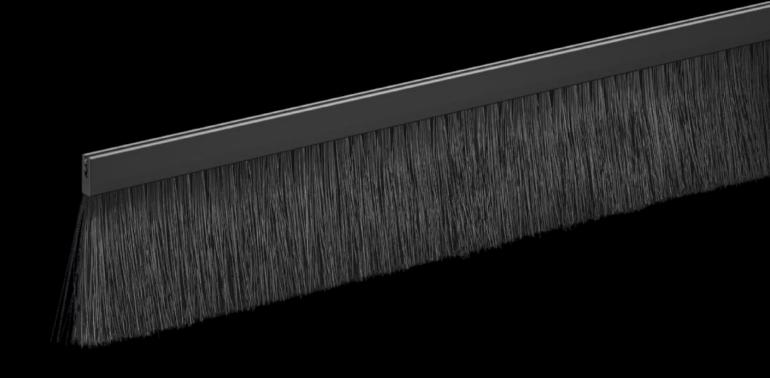

## TX 7888.300 - Brush kit for TX CableNet

Brush strips can be fitted to conceal the cable entry openings in the roof plate for visual appeal.

## **Features**

| Model No.             | TX 7888.300                                 |
|-----------------------|---------------------------------------------|
| Benefits              | For simple top-mounting on the cut-out edge |
| Material              | Plastic support with brushes                |
|                       | Brush strip: Plastic, UL 94-V0              |
|                       | Bristles: Plastic, UL 94-HB                 |
| Bristle length        | 70 mm                                       |
| To fit                | Enclosure type: TX CableNet                 |
|                       | Depth: = 600 mm                             |
|                       | = 800 mm                                    |
|                       | = 1,000 mm                                  |
| Packs of              | 2 pc(s).                                    |
| Net weight            | 0.5                                         |
| Gross weight          | 0.511                                       |
| Customs tariff number | 96035000                                    |
| EAN                   | 4028177997608                               |
| ETIM 9                | EC002620                                    |
| ECLASS 8.0            | 27142421                                    |