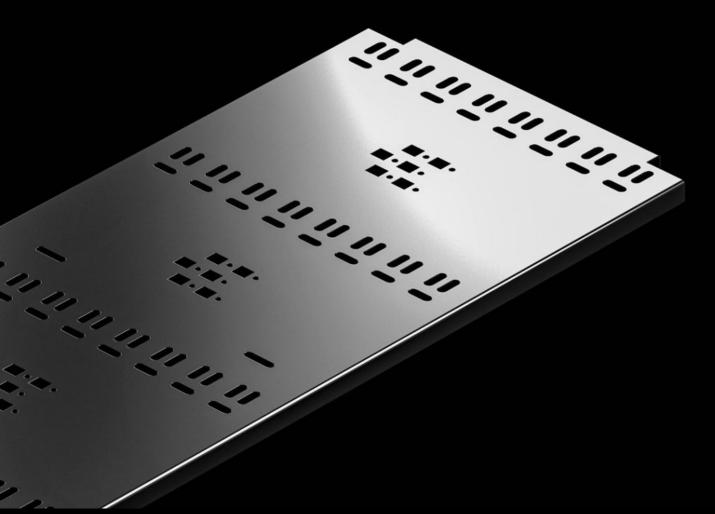

## DK 7888.320 - Cable route for TX CableNet

For rear, side attachment of a cable tray to mounting frames inside rack systems TX, allows vertical cable management independently of the enclosure frame.

## **Features**

| Model No.                     | DK 7888.320                                                                                                    |
|-------------------------------|----------------------------------------------------------------------------------------------------------------|
| Product description           | For vertical cable routing and strain relief.                                                                  |
| Material                      | Sheet steel                                                                                                    |
| Surface finish                | Spray-finished                                                                                                 |
| Colour                        | RAL 9005                                                                                                       |
| Supply includes               | Assembly parts                                                                                                 |
| To fit                        | Enclosure type: TX CableNet                                                                                    |
|                               | Height: = 2,000 mm                                                                                             |
| Packs of                      | 1 pc(s).                                                                                                       |
| Net weight                    | 7                                                                                                              |
| Gross weight                  | 8.1                                                                                                            |
| PCF per pack (cradle-to-gate) | 38.1 kg CO2 eq (Cat B)                                                                                         |
| Note on PCF category          | Category B: PCF value (cradle-to-gate) based on the product weight, approximately calculated and self-declared |
| Customs tariff number         | 85389099                                                                                                       |
| EAN                           | 4028177964266                                                                                                  |
| ETIM 9                        | EC000322                                                                                                       |
| ECLASS 8.0                    | 27400604                                                                                                       |
|                               |                                                                                                                |