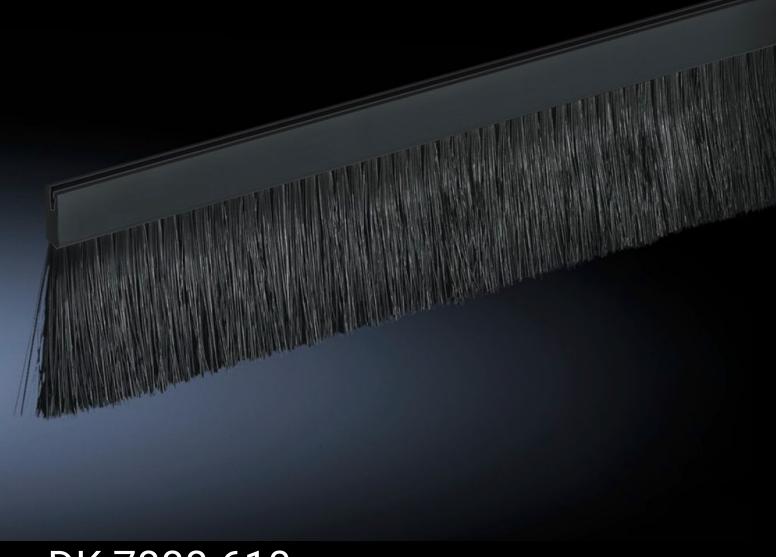

## DK 7888.610 - Brush kit for TE 8000

Cut-outs for cable routing at any given positions in the side panel, rear panel, doors, roof and gland plate may be finished off attractively by simply attaching the brush strip.

## **Features**

| Model No.             | DK 7888.610                                                                                   |
|-----------------------|-----------------------------------------------------------------------------------------------|
| Product description   | For cable entry in the roof plate.                                                            |
| Benefits              | For simple top-mounting on the cut-out edge                                                   |
| Material              | Plastic support with brushes<br>Brush strip: Plastic, UL 94-V0<br>Bristles: Plastic, UL 94-HB |
| Bristle length        | 30 mm                                                                                         |
| Length                | 390 mm                                                                                        |
| Dimensions            | Width: 19 mm<br>Length: 390 mm                                                                |
| To fit                | Enclosure type: TE 8000<br>Width: 600 mm                                                      |
| Packs of              | 2 pc(s).                                                                                      |
| Net weight            | 0.198                                                                                         |
| Gross weight          | 0.222                                                                                         |
| Customs tariff number | 96035000                                                                                      |
| EAN                   | 4028177802148                                                                                 |
| E-Number Sweden       | E7282513                                                                                      |
| ETIM 9                | EC000211                                                                                      |
| ECLASS 8.0            | 27142421                                                                                      |