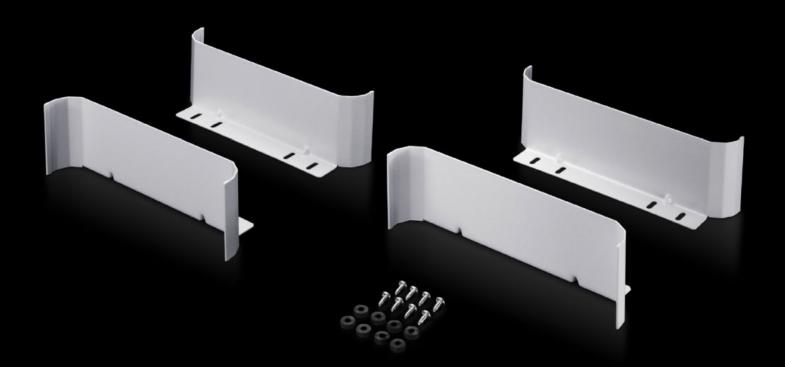

## DK 7888.950 - Cable organiser for TE open

Cable routing plate for targeted routing of cables.

## **Features**

| Model No.             | DK 7888.950                                         |
|-----------------------|-----------------------------------------------------|
| Product description   | Cable routing plate for targeted routing of cables. |
| Applications          | Optionally on the roof plate of the TE open         |
| Material              | Sheet steel, spray-finished                         |
| Colour                | RAL 7035                                            |
| Packs of              | 4 pc(s).                                            |
| Net weight            | 1.72                                                |
| Gross weight          | 2.336                                               |
| Customs tariff number | 73269098                                            |
| EAN                   | 4028177806993                                       |
| ETIM 9                | EC000012                                            |
| ECLASS 8.0            | 27400703                                            |