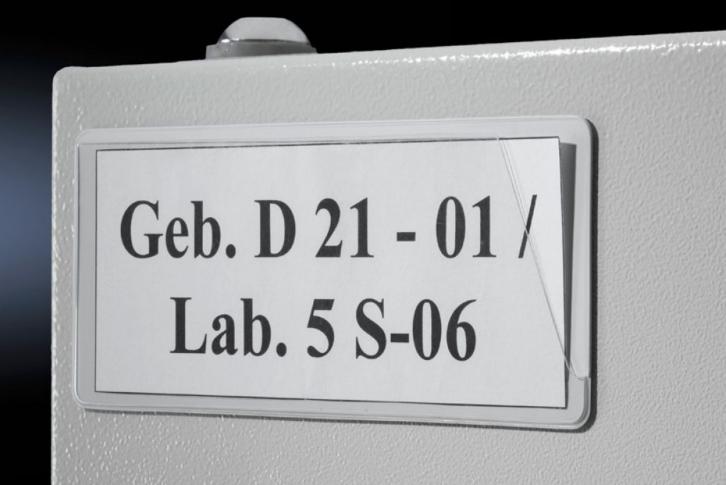

## DK 7950.150 - Alternate frame, magnetic

For individual marking or labelling of the existing network infrastructure. The magnetic surface facilitates flexible mounting on all magnet compatible surfaces.

## Features

| Model No.DK 7950.150Product descriptionFor individual marking or labelling of the<br>infrastructure. The magnetic surface for<br>all magnet compatible surfaces. Adhe<br>non-magnetic surfaces. The maximum<br>mm. |                                                               |
|--------------------------------------------------------------------------------------------------------------------------------------------------------------------------------------------------------------------|---------------------------------------------------------------|
| infrastructure. The magnetic surface f<br>all magnet compatible surfaces. Adhe<br>non-magnetic surfaces. The maximum                                                                                               |                                                               |
|                                                                                                                                                                                                                    | acilitates flexible mounting on esive strips are supplied for |
| Applications Enclosure labelling                                                                                                                                                                                   |                                                               |
| Packs of 10 pc(s).                                                                                                                                                                                                 |                                                               |
| Net weight 0.4                                                                                                                                                                                                     |                                                               |
| Gross weight 0.42                                                                                                                                                                                                  |                                                               |
| Customs tariff number 39269097                                                                                                                                                                                     |                                                               |
| EAN 4028177551558                                                                                                                                                                                                  |                                                               |
| ETIM 9 EC002625                                                                                                                                                                                                    |                                                               |
| ECLASS 8.0 27189234                                                                                                                                                                                                |                                                               |