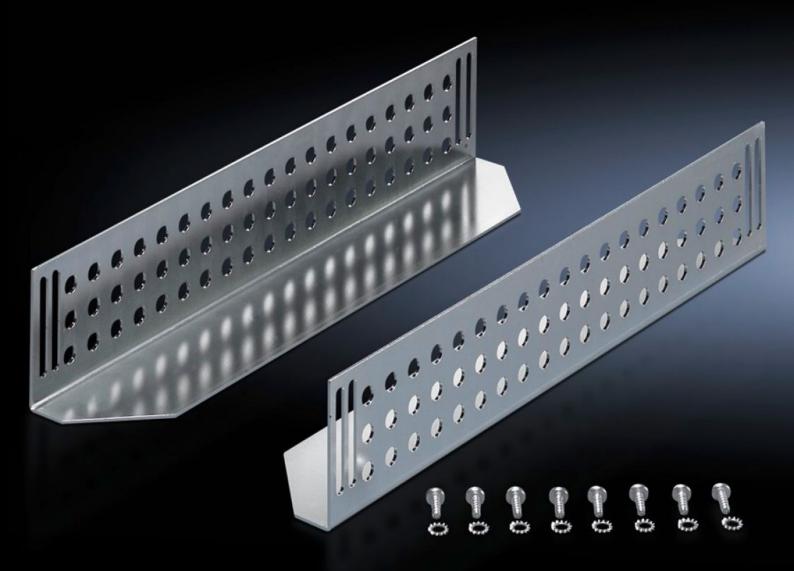

### DK 7963.310 - Slide rail for TE

For mounting between a front and a rear pair of mounting angles, to support heavy 482.6 mm (19") components.

#### **Features**

| Model No.                        | DK 7963.310                                                                                                                                     |
|----------------------------------|-------------------------------------------------------------------------------------------------------------------------------------------------|
| Product description              | For mounting between the front and rear 482.6 mm (19") mounting levels. The slide rails can be used to support heavy 482.6 mm (19") components. |
| Material                         | Sheet steel                                                                                                                                     |
| Surface finish                   | Zinc-plated                                                                                                                                     |
| Supply includes                  | Assembly parts                                                                                                                                  |
| Distance between mounting levels | 395 mm                                                                                                                                          |
| Load capacity static             | 800 N                                                                                                                                           |
| Contact surface                  | Width: 85 mm<br>Depth: 324 mm                                                                                                                   |
| To fit                           | Enclosure type: TE 8000<br>EL                                                                                                                   |
| Installation dimensions          | Installation depth for components: 482.6 mm Installation width for components: 19"                                                              |
| Packs of                         | 2 pc(s).                                                                                                                                        |
| Net weight                       | 1.56                                                                                                                                            |
| Gross weight                     | 1.76                                                                                                                                            |
| Customs tariff number            | 73269098                                                                                                                                        |
| EAN                              | 4028177443938                                                                                                                                   |
| ETIM 9                           | EC002620                                                                                                                                        |
| ECLASS 8.0                       | 27189261                                                                                                                                        |

## Tender text

Slide rail for TE/FR(i), L = 324 mm

Material: Sheet steel, zinc-plated, passivated

© Rittal 2025 3