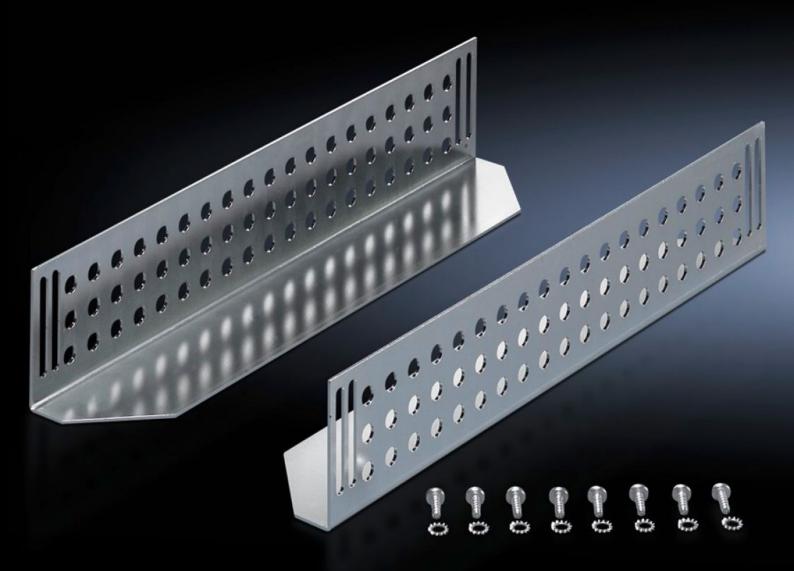

### DK 7963.410 - Slide rail for TE

For mounting between a front and a rear pair of mounting angles, to support heavy 482.6 mm (19") components.

#### **Features**

| Model No.                        | DK 7963.410                                                                                                                                     |
|----------------------------------|-------------------------------------------------------------------------------------------------------------------------------------------------|
| Product description              | For mounting between the front and rear 482.6 mm (19") mounting levels. The slide rails can be used to support heavy 482.6 mm (19") components. |
| Material                         | Sheet steel                                                                                                                                     |
| Surface finish                   | Zinc-plated                                                                                                                                     |
| Supply includes                  | Assembly parts                                                                                                                                  |
| Distance between mounting levels | 495 mm                                                                                                                                          |
| Load capacity static             | 800 N                                                                                                                                           |
| Contact surface                  | Width: 85 mm<br>Depth: 424 mm                                                                                                                   |
| To fit                           | Enclosure type: TE 8000<br>EL                                                                                                                   |
| Installation dimensions          | Installation depth for components: 482.6 mm Installation width for components: 19"                                                              |
| Packs of                         | 2 pc(s).                                                                                                                                        |
| Net weight                       | 2.08                                                                                                                                            |
| Gross weight                     | 2.28                                                                                                                                            |
| Customs tariff number            | 73269098                                                                                                                                        |
| EAN                              | 4028177443945                                                                                                                                   |
| ETIM 9                           | EC002620                                                                                                                                        |
| ECLASS 8.0                       | 27189261                                                                                                                                        |

## Tender text

Slide rail for TE/FR(i), L = 424 mm

Material: Sheet steel, zinc-plated, passivated

© Rittal 2025 3