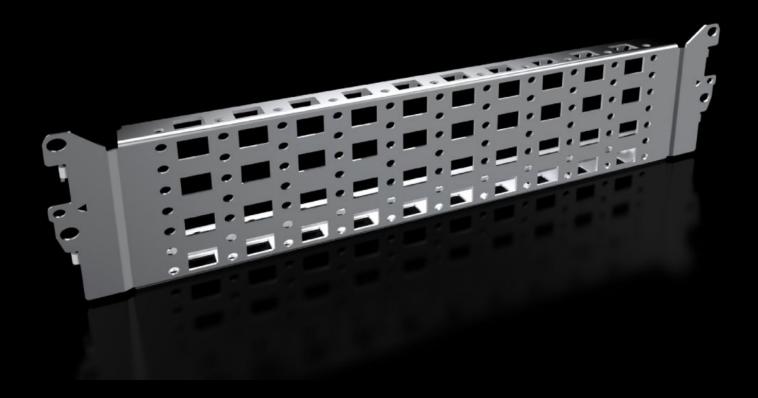

# Punched section with mounting flange, 23 x 89 mm, stainless steel

State: 2025.8.13 (Source: rittal.com/lt-en)

## VX 8100.730 - Punched section with mounting flange, 23 x 89 mm, stainless steel for VX, VX SE

For variable, individual interior installation of the enclosure frame on the inner mounting level.

#### **Features**

| Model No.            | VX 8100.730                                                                                                                                                                                     |
|----------------------|-------------------------------------------------------------------------------------------------------------------------------------------------------------------------------------------------|
| Product description  | For variable, individual interior installation of the enclosure frame on the inner mounting level.                                                                                              |
| Benefits             | Simply locate into the system punchings and screw-fasten System punchings on all four sides With slots at the top and bottom for cage nuts, for attaching your own components via metric screws |
| Material             | Stainless steel 1.4301 (AISI 304)                                                                                                                                                               |
| Supply includes      | Assembly parts                                                                                                                                                                                  |
| Installation options | In VX on the inner mounting level, on the VX enclosure section In VX SE, on the enclosure section in conjunction with VX adaptor rail On identical punched sections with mounting flanges       |
| To fit               | Enclosure type: VX<br>VX SE<br>To fit width/depth: 400 mm                                                                                                                                       |
| Packs of             | 2 pc(s).                                                                                                                                                                                        |
| Net weight           | 0.85                                                                                                                                                                                            |