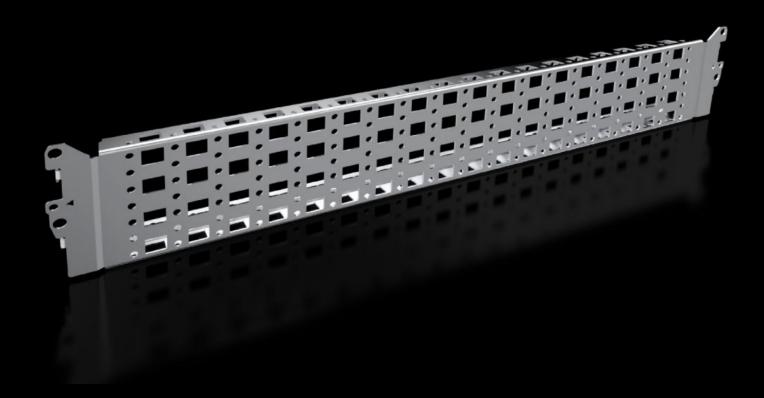

# Punched section with mounting flange, 23 x 89 mm, stainless steel

State: 2025.8.15 (Source: rittal.com/lt-en)

## VX 8100.732 - Punched section with mounting flange, 23 x 89 mm, stainless steel for VX, VX SE

For variable, individual interior installation of the enclosure frame on the inner mounting level.

#### **Features**

| Model No.            | VX 8100.732                                                                                                                                                                                              |
|----------------------|----------------------------------------------------------------------------------------------------------------------------------------------------------------------------------------------------------|
| Product description  | For variable, individual interior installation of the enclosure frame on the inner mounting level.                                                                                                       |
| Benefits             | Simply locate into the system punchings and screw-fasten<br>System punchings on all four sides<br>With slots at the top and bottom for cage nuts, for attaching your<br>own components via metric screws |
| Material             | Stainless steel 1.4301 (AISI 304)                                                                                                                                                                        |
| Supply includes      | Assembly parts                                                                                                                                                                                           |
| Installation options | In VX on the inner mounting level, on the VX enclosure section In VX SE, on the enclosure section in conjunction with VX adaptor rail On identical punched sections with mounting flanges                |
| To fit               | Enclosure type: VX<br>VX SE<br>To fit width/depth: 600 mm                                                                                                                                                |
| Packs of             | 2 pc(s).                                                                                                                                                                                                 |
| Net weight           | 1.3                                                                                                                                                                                                      |
|                      |                                                                                                                                                                                                          |