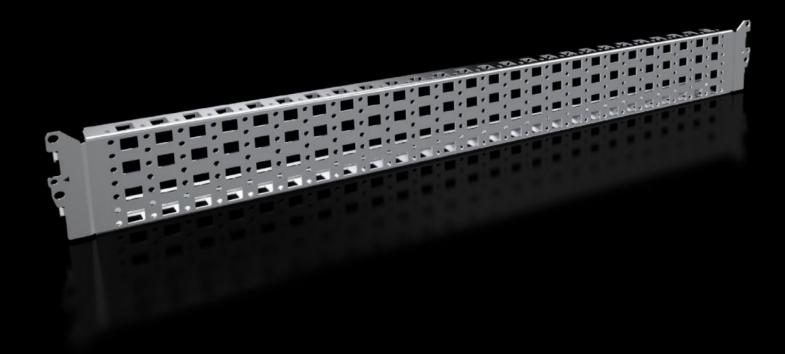

# Punched section with mounting flange, 23 x 89 mm, stainless steel

State: 2025.8.24 (Source: rittal.com/lt-en)

## VX 8100.733 - Punched section with mounting flange, 23 x 89 mm, stainless steel for VX, VX SE

For variable, individual interior installation of the enclosure frame on the inner mounting level.

#### **Features**

| Model No.            | VX 8100.733                                                                                                                                                          |
|----------------------|----------------------------------------------------------------------------------------------------------------------------------------------------------------------|
| Product description  | For variable, individual interior installation of the enclosure frame on the inner mounting level.                                                                   |
| Benefits             | Simply locate into the system punchings and screw-fasten<br>System punchings on all four sides<br>With slots at the top and bottom for cage nuts, for attaching your |
|                      | own components via metric screws                                                                                                                                     |
| Material             | Stainless steel 1.4301 (AISI 304)                                                                                                                                    |
| Supply includes      | Assembly parts                                                                                                                                                       |
| Installation options | In VX on the inner mounting level, on the VX enclosure section<br>In VX SE, on the enclosure section in conjunction with VX adaptor<br>rail                          |
|                      | On identical punched sections with mounting flanges                                                                                                                  |
| To fit               | Enclosure type: VX<br>VX SE<br>To fit width/depth: 800 mm                                                                                                            |
| Packs of             | 2 pc(s).                                                                                                                                                             |
| Net weight           | 1.788                                                                                                                                                                |
|                      |                                                                                                                                                                      |