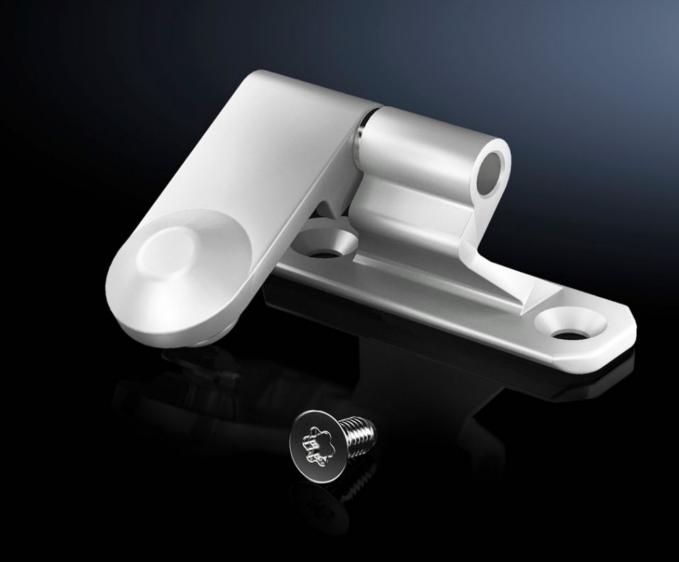

## VX 8106.260 - Hinge for side panel, screw-fastened, sheet steel

The 180° opening angle allows unhindered access from the side.

## **Features**

| Model No.                               | VX 8106.260                                                                                                                 |
|-----------------------------------------|-----------------------------------------------------------------------------------------------------------------------------|
| Product description                     | The 180° opening angle allows unhindered access from the side.                                                              |
| Material                                | Die-cast zinc                                                                                                               |
| Colour                                  | RAL 7035                                                                                                                    |
| Supply includes                         | Assembly parts                                                                                                              |
| Door opening angle                      | 180°                                                                                                                        |
| Assembly instruction                    | Hinge mounting is only possible in the vicinity of the rear panel<br>Only for use with a side panel depth of 800 mm or less |
| IP protection category to IEC 60<br>529 | IP 55                                                                                                                       |
| Packs of                                | 6 pc(s).                                                                                                                    |
| Net weight                              | 0.69                                                                                                                        |
| Gross weight                            | 0.744                                                                                                                       |
| Customs tariff number                   | 83021000                                                                                                                    |
| EAN                                     | 4028177920958                                                                                                               |
| ETIM 9                                  | EC001167                                                                                                                    |
| ECLASS 8.0                              | 27409219                                                                                                                    |
|                                         |                                                                                                                             |