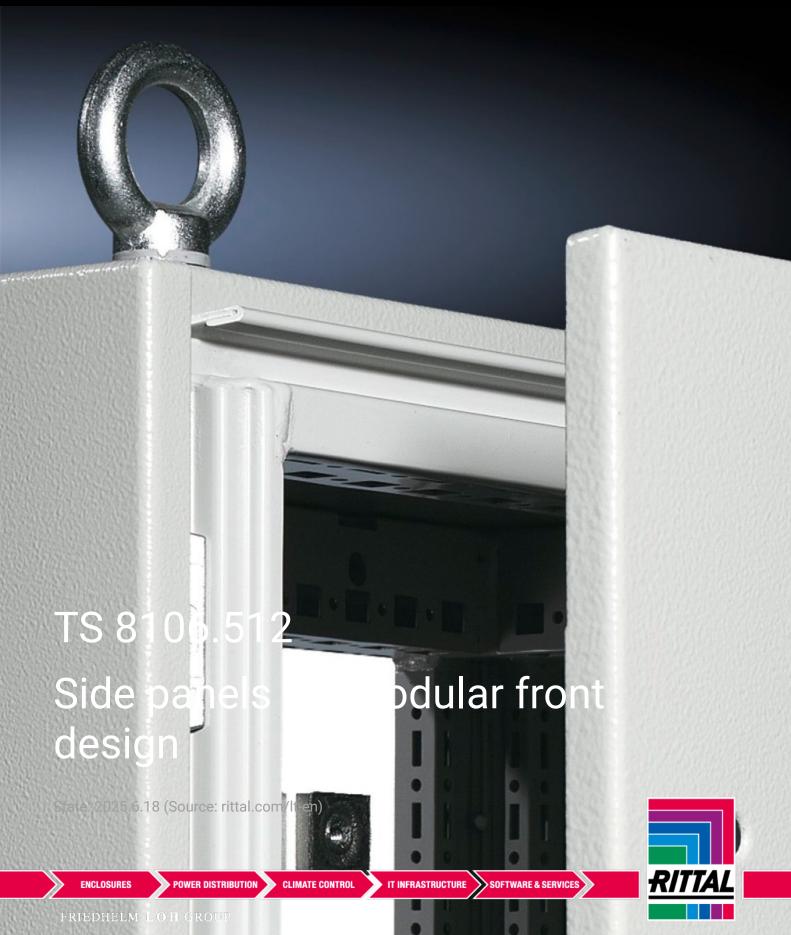

## TS 8106.512 - Side panels for modular front design for TS 8

Attachment on the inside vertical enclosure frame section.

## **Features**

| Model No.                            | TS 8106.512                                                                                                                                                |
|--------------------------------------|------------------------------------------------------------------------------------------------------------------------------------------------------------|
| Product description                  | For attaching to the interior of the vertical enclosure frame section. The TS 8106.235 side panel retainers could conflict with the partia door fasteners. |
| Material                             | Sheet steel, 1.5 mm                                                                                                                                        |
| Surface finish                       | Dipcoat-primed, powder-coated on the outside, textured paint                                                                                               |
| Colour                               | RAL 7035                                                                                                                                                   |
| Supply includes                      | 2 side panels<br>16 retainers with automatic potential equalisation                                                                                        |
| Note                                 | Can also be used in enclosures without modular front design!                                                                                               |
| To fit                               | Enclosure type: TS 8 Height: = 200 mm Depth: = 600 mm                                                                                                      |
| IP protection category to IEC 60 529 | IP 55                                                                                                                                                      |
| Packs of                             | 2 pc(s).                                                                                                                                                   |
| Net weight                           | 27.74                                                                                                                                                      |
| Gross weight                         | 29.2                                                                                                                                                       |
| Customs tariff number                | 94039910                                                                                                                                                   |
| EAN                                  | 4028177250536                                                                                                                                              |
| ECLASS 8.0                           | 27182101                                                                                                                                                   |
|                                      |                                                                                                                                                            |