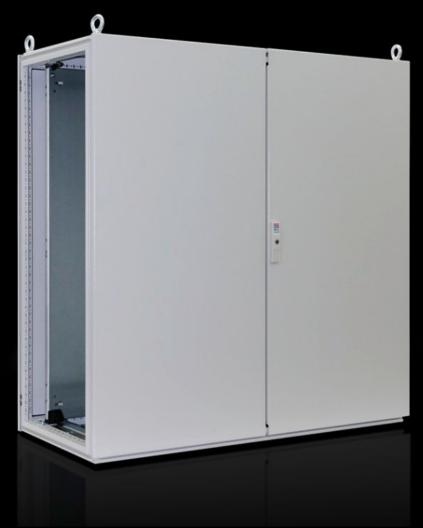

## TS 8215.500 - Baying systems TS 8

The TS 8 sheet steel baying system, with its symmetrical profile in the width and depth, offers a significant space gain, plus simple interior installation. This likewise ensures bayability from all sides. Additionally, the integral, automatic potential equalisation of all enclosure panels and the triple surface treatment ensure optimum safety.

### **Features**

| Enclosure frame                                               |
|---------------------------------------------------------------|
| Door(s)                                                       |
| R/h door hinge with single-door enclosures, may be swapped to |
| opposite side                                                 |
| Roof plate                                                    |
| Rear panel                                                    |
| 4 eyebolts                                                    |
| Lock: 3 mm double-bit                                         |
| Gland plates                                                  |
| Mounting plate                                                |
| 2 TS punched rails 18 x 38 mm                                 |
| Width: 1,200 mm                                               |
| Height: 1,200 mm                                              |
| Depth: 500 mm                                                 |
| 1,099 mm x 1,096 mm                                           |
| IP 55                                                         |
| NEMA 1                                                        |
| NEMA 12                                                       |
| Type 1                                                        |
| Type 12                                                       |
| IK09                                                          |
| 2                                                             |
| Sheet steel                                                   |
| 1 pc(s).                                                      |
| 132                                                           |
| 140                                                           |
| 4000177500040                                                 |
| 4028177522848                                                 |
| EC000261                                                      |
|                                                               |