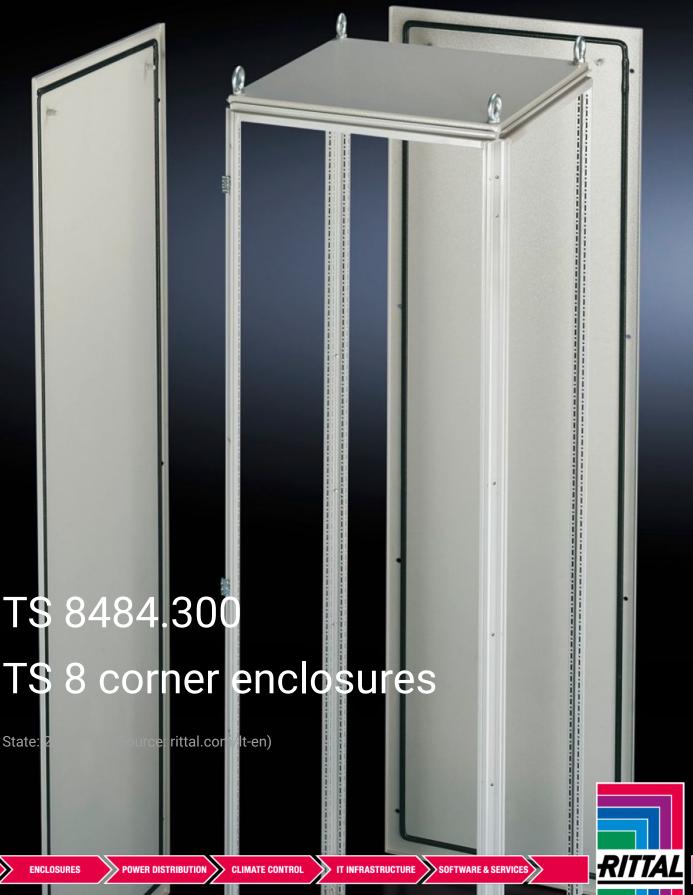

## TS 8484.300 - TS 8 corner enclosures

For corner baying of TS 8 enclosures, also with different depths.

## **Features**

| Model No.             | TS 8484.300                                                                                                                                                                                                                                                                                                                                                                                                                                                                                            |
|-----------------------|--------------------------------------------------------------------------------------------------------------------------------------------------------------------------------------------------------------------------------------------------------------------------------------------------------------------------------------------------------------------------------------------------------------------------------------------------------------------------------------------------------|
| Product description   | The corner enclosure and the supplied components will accommodate the various baying options of the TS 8 frame on all outer surfaces. Fitted with a rear panel and an asymmetrical side panel, the corner enclosure also permits the option of baying in both the width and depth. The gland plates are aligned parallel to the rear panel. In TS 8 enclosures with a square footprint, the gland plates may also be rotated through 90°. The baying system is identical to all other TS 8 enclosures. |
| Material              | Sheet steel, 1.5 mm                                                                                                                                                                                                                                                                                                                                                                                                                                                                                    |
| Surface finish        | Enclosure frame, roof, rear wall and side panel: Dipcoat-primed, powder-coated on the outside, textured paint Gland plates: Zinc-plated                                                                                                                                                                                                                                                                                                                                                                |
| Colour                | RAL 7035                                                                                                                                                                                                                                                                                                                                                                                                                                                                                               |
| Supply includes       | Enclosure frame Roof Rear wall (on the longest side) Side panel, asymmetrical Gland plates (divided in a longitudinal direction)                                                                                                                                                                                                                                                                                                                                                                       |
| Dimensions            | Width: 400 mm<br>Height: 1,800 mm<br>Depth: 400 mm                                                                                                                                                                                                                                                                                                                                                                                                                                                     |
| Packs of              | 1 pc(s).                                                                                                                                                                                                                                                                                                                                                                                                                                                                                               |
| Net weight            | 60                                                                                                                                                                                                                                                                                                                                                                                                                                                                                                     |
| Gross weight          | 65                                                                                                                                                                                                                                                                                                                                                                                                                                                                                                     |
| Customs tariff number | 94032080                                                                                                                                                                                                                                                                                                                                                                                                                                                                                               |
| EAN                   | 4028177251472                                                                                                                                                                                                                                                                                                                                                                                                                                                                                          |
| ECLASS 8.0            | 27180101                                                                                                                                                                                                                                                                                                                                                                                                                                                                                               |