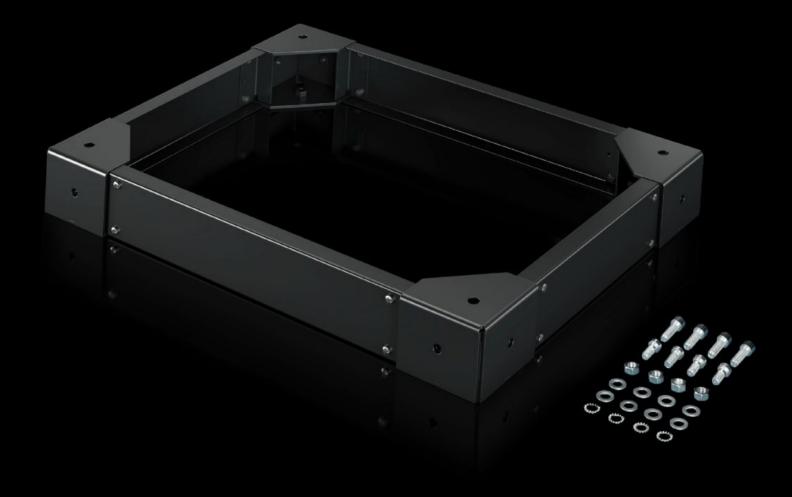

## TS 8601.860 - Earthquake base/plinth for VX, TS

For stable attachment of the earthquake-resistant enclosure to the subsurface. External metric M10 thread for a stable connection to the subsurface from the outside.