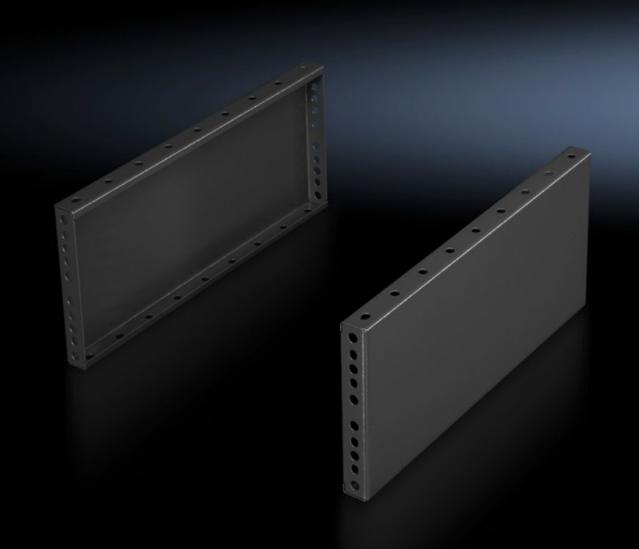

## TS 8602.080 - Base/plinth trim panels, side, 200 mm for base/plinth components front and rear

For mounting between the base/plinth components. At 200 mm height, two 100 mm base/plinth trims may be used.

## Features

| Model No.             | TS 8602.080                                                                                                                                                                               |
|-----------------------|-------------------------------------------------------------------------------------------------------------------------------------------------------------------------------------------|
| Product description   | For mounting between the base/plinth components. At 200 mm height, two 100 mm base/plinth trims may be used.                                                                              |
| Material              | Sheet steel                                                                                                                                                                               |
| Surface finish        | Spray-finished                                                                                                                                                                            |
| Colour                | RAL 7022                                                                                                                                                                                  |
| Supply includes       | 2 base/plinth trim panels<br>Assembly parts                                                                                                                                               |
| Assembly instruction  | Base/plinth trim panels, side, 100 mm, may be installed rotated<br>through 90° to stabilise bayed base/plinth components. The base,<br>plinth baying bracket is required for this purpose |
| Dimensions            | Height: 200 mm                                                                                                                                                                            |
| To fit                | Enclosure type: TS: = 800 mm<br>Enclosure type: SE<br>Enclosure type: CM<br>Enclosure type: TP<br>Enclosure type: PC<br>Enclosure type: IW<br>Enclosure type: TS IT                       |
| Packs of              | 2 pc(s).                                                                                                                                                                                  |
| Net weight            | 4.454                                                                                                                                                                                     |
| Gross weight          | 4.654                                                                                                                                                                                     |
| Customs tariff number | 94039910                                                                                                                                                                                  |
| EAN                   | 4028177208704                                                                                                                                                                             |
|                       |                                                                                                                                                                                           |