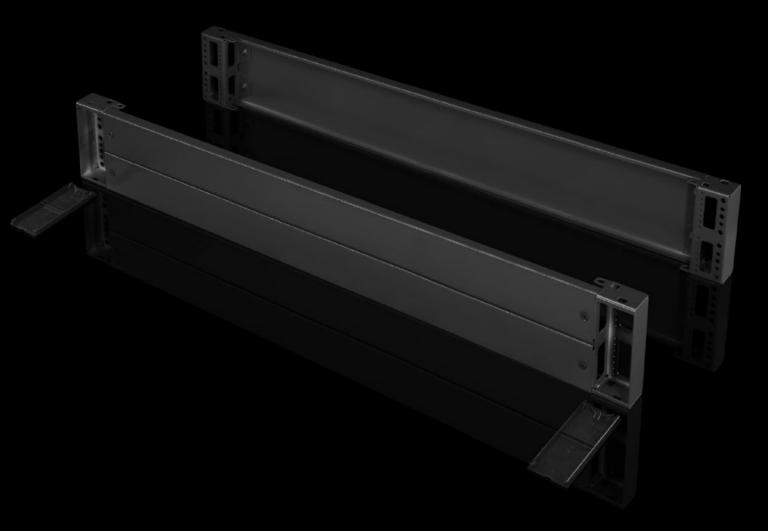

## TS 8602.200 - Base/plinth components, front and rear, 200 mm Sheet steel, for TS, TS IT, SE, CM, TP, PC, IW, TE

Base/plinth component consisting of one trim panel and two pre-configured corner pieces. In 200 mm high base/plinth components, one trim panel is divided into two for cable entry.

#### **Features**

| Model No.             | TS 8602.200                                                                                                                                                                             |  |
|-----------------------|-----------------------------------------------------------------------------------------------------------------------------------------------------------------------------------------|--|
| Design                | Solid                                                                                                                                                                                   |  |
| Product description   | Base/plinth component consisting of one trim panel and two pre-<br>configured corner pieces. In 200 mm high base/plinth componen<br>one trim panel is divided into two for cable entry. |  |
| Material              | Base/plinth components: Sheet steel<br>Cover caps: Plastic                                                                                                                              |  |
| Surface finish        | Spray-finished                                                                                                                                                                          |  |
| Colour                | RAL 7022<br>Cover caps: RAL 9005                                                                                                                                                        |  |
| Supply includes       | 2 base/plinth components<br>4 cover caps<br>Assembly parts                                                                                                                              |  |
| Dimensions            | Height: 200 mm                                                                                                                                                                          |  |
| To fit                | Enclosure type: TS: = 1,200 mm  Enclosure type: SE  Enclosure type: CM  Enclosure type: TP  Enclosure type: PC  Enclosure type: IW  Enclosure type: TS IT                               |  |
| Packs of              | 2 pc(s).                                                                                                                                                                                |  |
| Weight/pack           | 11.358 kg                                                                                                                                                                               |  |
| Customs tariff number | 94039910                                                                                                                                                                                |  |
| EAN                   | 4028177208599                                                                                                                                                                           |  |