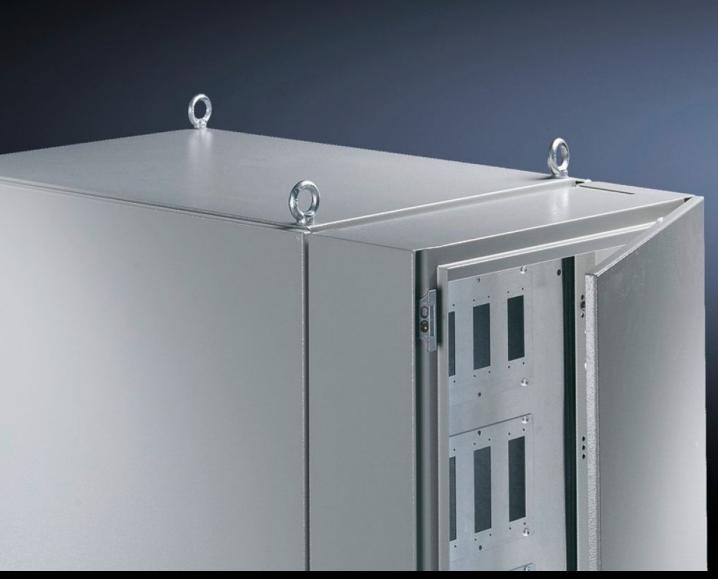

## TS 8609.020 - Cover with door for TS

Cover with door for TS, to protect and finish off connectors or other installed equipment.

## **Features**

| Model No.             | TS 8609.020                                                                                                    |
|-----------------------|----------------------------------------------------------------------------------------------------------------|
| Benefits              | To protect and finish off connectors or other installed equipment.<br>Optional cable entry from above or below |
| Material              | Cover: Sheet steel, 1.5 mm                                                                                     |
|                       | Door: Sheet steel, 2.0 mm                                                                                      |
| Colour                | RAL 7035                                                                                                       |
| Supply includes       | Cover                                                                                                          |
|                       | Door with locking rod and double-bit lock insert                                                               |
|                       | 1 cover plate for top or bottom                                                                                |
| To fit                | Enclosure type: TS 8                                                                                           |
|                       | Height: = 2,000 mm                                                                                             |
|                       | Depth: = 500 mm                                                                                                |
| Packs of              | 1 pc(s).                                                                                                       |
| Net weight            | 36.5                                                                                                           |
| Gross weight          | 38.5                                                                                                           |
| Customs tariff number | 94039910                                                                                                       |
| EAN                   | 4028177250703                                                                                                  |
| ETIM 9                | EC000744                                                                                                       |
| ECLASS 8.0            | 27182405                                                                                                       |
|                       |                                                                                                                |