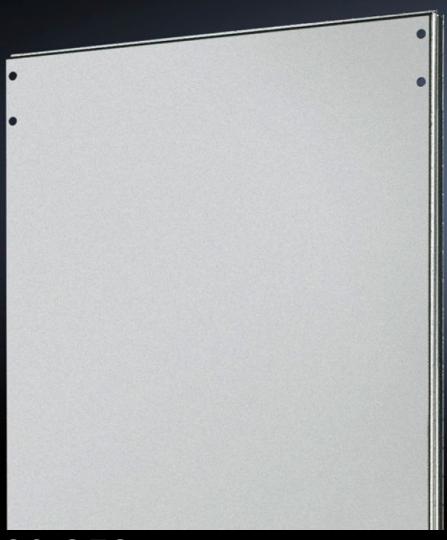

## TS 8609.050 - Divider panel for TS

For shielding individual enclosure cells. Thanks to the symmetry of the frame system, the divider panel can also be used at the rear.

#### **Features**

| Model No.            | TS 8609.050                                                                                                                                                                                                                      |
|----------------------|----------------------------------------------------------------------------------------------------------------------------------------------------------------------------------------------------------------------------------|
| Product description  | For shielding individual enclosure cells. All-round, double fold for stability and to hold the seal. Thanks to the symmetry of the enclosure frame, divider panels may also be fitted at the rear, dimensions permitting.        |
| Applications         | Notches in the corners and half-way up the sides permit the use of angular baying brackets and baying brackets, even with a divider panel fitted.                                                                                |
| Material             | Sheet steel, 1.5 mm                                                                                                                                                                                                              |
| Surface finish       | Zinc-plated                                                                                                                                                                                                                      |
| Supply includes      | Assembly parts                                                                                                                                                                                                                   |
| To fit               | Enclosure type: TS 8<br>Height: = 2,000 mm<br>Depth: = 500 mm                                                                                                                                                                    |
| Installation options | For mounting on the outer mounting level This leaves the inner level free for further population                                                                                                                                 |
| Assembly instruction | The divider panel may also be fitted at the rear. This allows, e.g. frequency converters for heat dissipation to be installed in a divider panel with the cooling units facing outwards and protected/finished off with a cover. |
|                      |                                                                                                                                                                                                                                  |