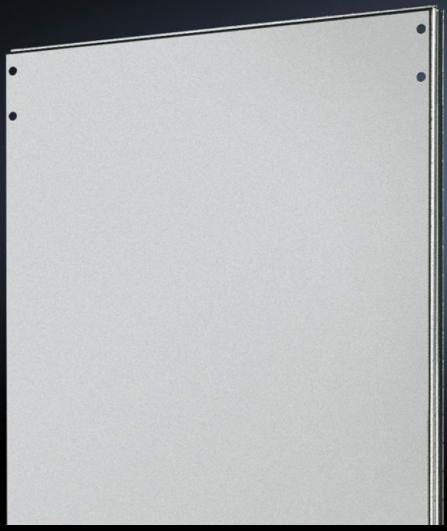

## TS 8609.080 - Divider panel for TS

For shielding individual enclosure cells. Thanks to the symmetry of the frame system, the divider panel can also be used at the rear.

#### **Features**

| Model No.            | TS 8609.080                                                                                                                                                                                                                      |
|----------------------|----------------------------------------------------------------------------------------------------------------------------------------------------------------------------------------------------------------------------------|
| Product description  | For shielding individual enclosure cells. All-round, double fold for stability and to hold the seal. Thanks to the symmetry of the enclosure frame, divider panels may also be fitted at the rear, dimensions permitting.        |
| Applications         | Notches in the corners and half-way up the sides permit the use of angular baying brackets and baying brackets, even with a divider panel fitted.                                                                                |
| Material             | Sheet steel, 1.5 mm                                                                                                                                                                                                              |
| Surface finish       | Zinc-plated                                                                                                                                                                                                                      |
| Supply includes      | Assembly parts                                                                                                                                                                                                                   |
| To fit               | Enclosure type: TS 8 Height: = 2,000 mm Depth: = 800 mm                                                                                                                                                                          |
| Installation options | For mounting on the outer mounting level This leaves the inner level free for further population                                                                                                                                 |
| Assembly instruction | The divider panel may also be fitted at the rear. This allows, e.g. frequency converters for heat dissipation to be installed in a divider panel with the cooling units facing outwards and protected/finished off with a cover. |