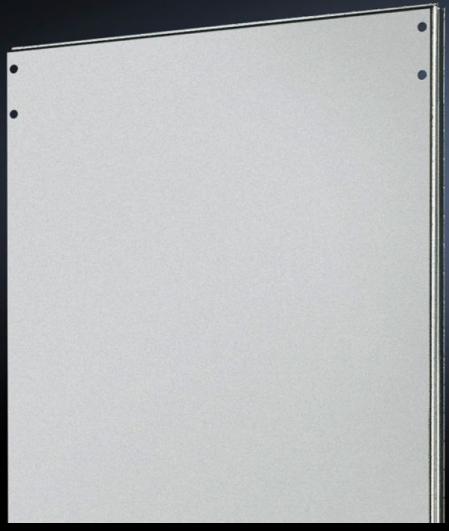

## TS 8609.260 - Divider panel for TS

For shielding individual enclosure cells. Thanks to the symmetry of the frame system, the divider panel can also be used at the rear.

#### **Features**

| Model No.            | TS 8609.260                                                                                                                                                                                                                      |
|----------------------|----------------------------------------------------------------------------------------------------------------------------------------------------------------------------------------------------------------------------------|
| Product description  | For shielding individual enclosure cells. All-round, double fold for stability and to hold the seal. Thanks to the symmetry of the enclosure frame, divider panels may also be fitted at the rear, dimensions permitting.        |
| Applications         | Notches in the corners and half-way up the sides permit the use of angular baying brackets and baying brackets, even with a divider panel fitted.                                                                                |
| Material             | Sheet steel, 1.5 mm                                                                                                                                                                                                              |
| Surface finish       | Zinc-plated                                                                                                                                                                                                                      |
| Supply includes      | Assembly parts                                                                                                                                                                                                                   |
| To fit               | Enclosure type: TS 8<br>Height: = 2,200 mm<br>Depth: = 600 mm                                                                                                                                                                    |
| Installation options | For mounting on the outer mounting level This leaves the inner level free for further population                                                                                                                                 |
| Assembly instruction | The divider panel may also be fitted at the rear. This allows, e.g. frequency converters for heat dissipation to be installed in a divider panel with the cooling units facing outwards and protected/finished off with a cover. |