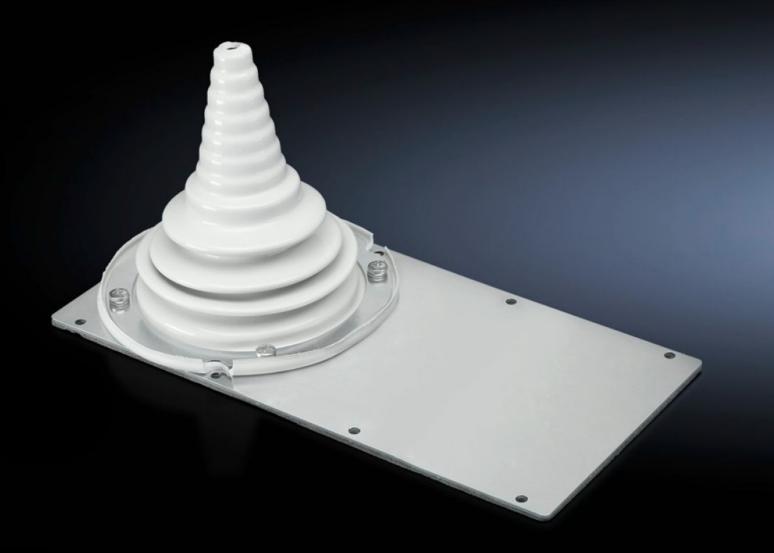

## SZ 8609.390 - Module plates with cable sleeve

For cables from  $\emptyset$  10 to 65 mm. The flexible grommet adapts to the cable's bending radius.

## **Features**

| Model No.                     | SZ 8609.390                                                                                                    |
|-------------------------------|----------------------------------------------------------------------------------------------------------------|
| Design                        | with cable sleeve                                                                                              |
| Product description           | For cables from $\emptyset$ 10 to 65 mm. The flexible grommet adapts to the cable's bending radius.            |
| Material                      | Sheet steel, 2 mm                                                                                              |
| Surface finish                | Zinc-plated                                                                                                    |
| Supply includes               | Seal and assembly parts                                                                                        |
| Packs of                      | 1 pc(s).                                                                                                       |
| Net weight                    | 1.139                                                                                                          |
| Gross weight                  | 1.16                                                                                                           |
| PCF per pack (cradle-to-gate) | 4.3 kg CO2 eq (Cat B)                                                                                          |
| Note on PCF category          | Category B: PCF value (cradle-to-gate) based on the product weight, approximately calculated and self-declared |
| Customs tariff number         | 39173900                                                                                                       |
| EAN                           | 4028177576834                                                                                                  |
| ETIM 9                        | EC000211                                                                                                       |
| ECLASS 8.0                    | 27142421                                                                                                       |
|                               |                                                                                                                |