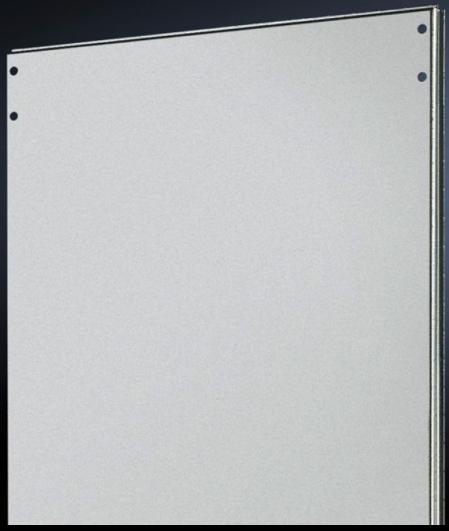

## TS 8609.840 - Divider panel for TS

For shielding individual enclosure cells. Thanks to the symmetry of the frame system, the divider panel can also be used at the rear.

#### **Features**

| Model No.            | TS 8609.840                                                                                                                                                                                                                      |
|----------------------|----------------------------------------------------------------------------------------------------------------------------------------------------------------------------------------------------------------------------------|
| Product description  | For shielding individual enclosure cells. All-round, double fold for stability and to hold the seal. Thanks to the symmetry of the enclosure frame, divider panels may also be fitted at the rear, dimensions permitting.        |
| Applications         | Notches in the corners and half-way up the sides permit the use of angular baying brackets and baying brackets, even with a divider panel fitted.                                                                                |
| Material             | Sheet steel, 1.5 mm                                                                                                                                                                                                              |
| Surface finish       | Zinc-plated                                                                                                                                                                                                                      |
| Supply includes      | Assembly parts                                                                                                                                                                                                                   |
| To fit               | Enclosure type: TS 8<br>Height: = 1,800 mm<br>Depth: = 400 mm                                                                                                                                                                    |
| Installation options | For mounting on the outer mounting level This leaves the inner level free for further population                                                                                                                                 |
| Assembly instruction | The divider panel may also be fitted at the rear. This allows, e.g. frequency converters for heat dissipation to be installed in a divider panel with the cooling units facing outwards and protected/finished off with a cover. |