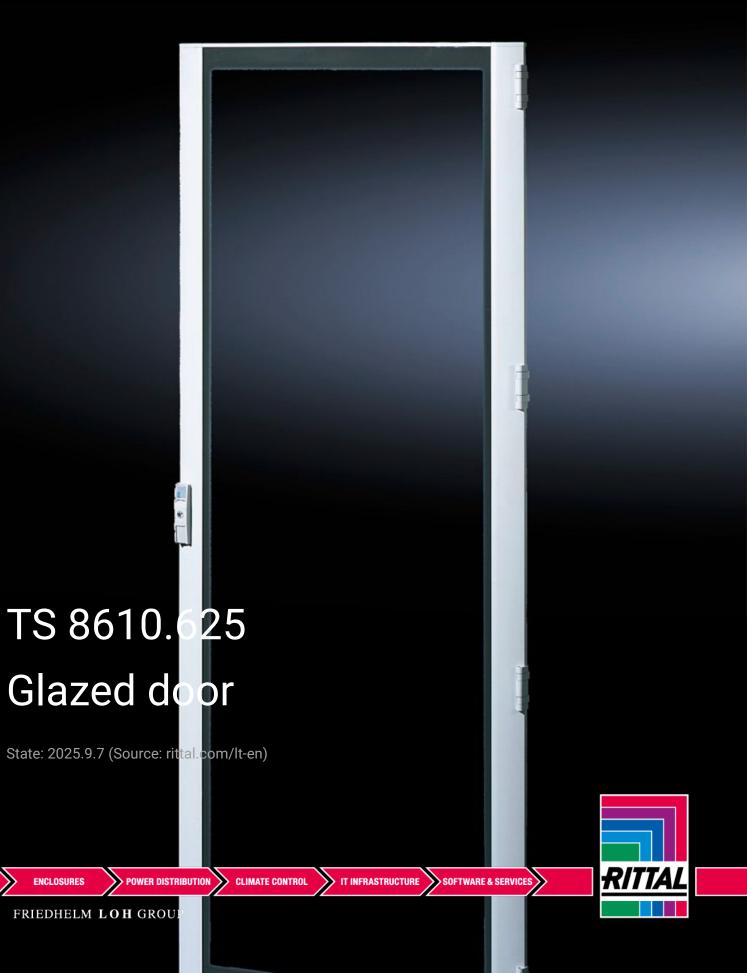

## TS 8610.625 - Glazed door for TS, TS IT, VX SE

Instead of a sheet steel door or rear panel.

## Features

| Model No.             | TS 8610.625                                           |
|-----------------------|-------------------------------------------------------|
| Product description   | Instead of a sheet steel door or rear panel.          |
| Material              | Frame: Extruded aluminium section                     |
|                       | Corner pieces: Die-cast zinc                          |
|                       | Viewing window: Single-pane safety glass, 3 mm        |
| Surface finish        | Powder-coated                                         |
| Colour                | Frame: RAL 7035                                       |
|                       | Corner pieces: RAL 7035                               |
|                       | Viewing window (printed mask on the inside): RAL 9005 |
| Supply includes       | Viewing door frame with safety glass                  |
|                       | Locking rod with double-bit insert                    |
|                       | 180° hinges (4)                                       |
| Visible area          | Viewing window width: 460 mm                          |
|                       | Viewing window height: 2,040 mm                       |
| Viewing window height | 2,040 mm                                              |
|                       |                                                       |