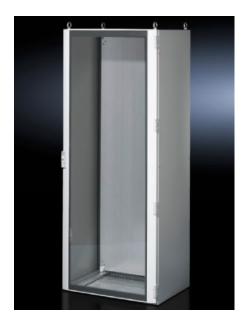

## TS 8610.685 - Glazed door for TS, TS IT, VX SE

Instead of a sheet steel door or rear panel.

#### **Features**

| Model No.             | TS 8610.685                                           |
|-----------------------|-------------------------------------------------------|
| Product description   | Instead of a sheet steel door or rear panel.          |
| Material              | Frame: Extruded aluminium section                     |
|                       | Corner pieces: Die-cast zinc                          |
|                       | Viewing window: Single-pane safety glass, 3 mm        |
| Surface finish        | Powder-coated                                         |
| Colour                | Frame: RAL 7035                                       |
|                       | Corner pieces: RAL 7035                               |
|                       | Viewing window (printed mask on the inside): RAL 9005 |
| Supply includes       | Viewing door frame with safety glass                  |
|                       | Locking rod with double-bit insert                    |
|                       | 180° hinges (4)                                       |
| Visible area          | Viewing window width: 460 mm                          |
|                       | Viewing window height: 1,640 mm                       |
| Viewing window height | 1,640 mm                                              |