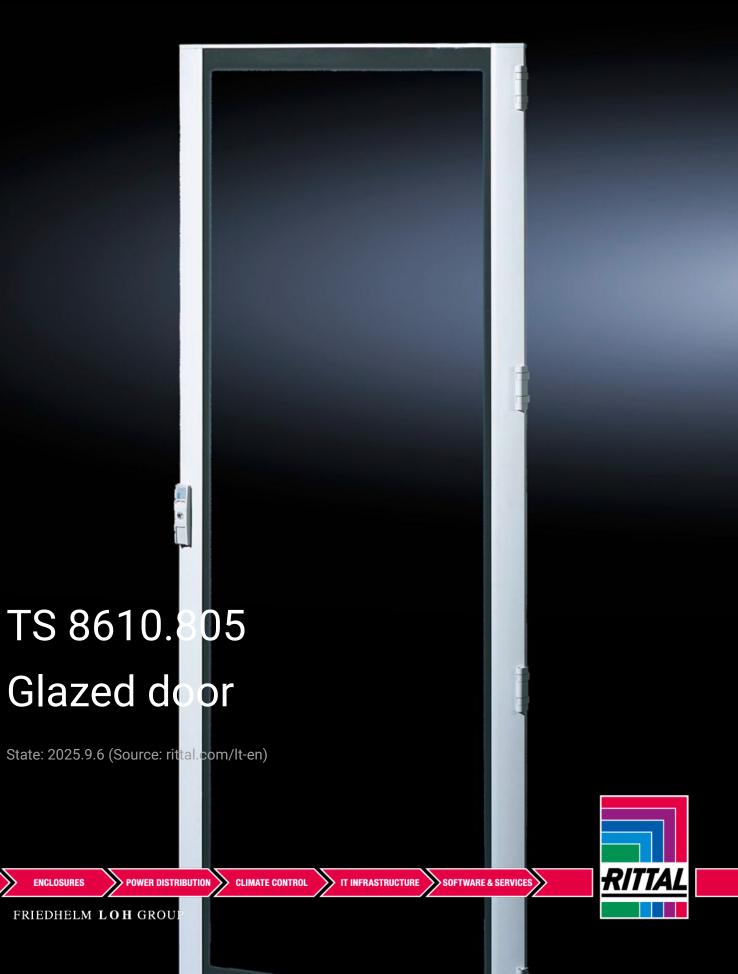

## TS 8610.805 - Glazed door for TS, TS IT, VX SE

Instead of a sheet steel door or rear panel.

## Features

| Model No.             | TS 8610.805                                           |
|-----------------------|-------------------------------------------------------|
| Product description   | Instead of a sheet steel door or rear panel.          |
| Material              | Frame: Extruded aluminium section                     |
|                       | Corner pieces: Die-cast zinc                          |
|                       | Viewing window: Single-pane safety glass, 3 mm        |
| Surface finish        | Powder-coated                                         |
| Colour                | Frame: RAL 7035                                       |
|                       | Corner pieces: RAL 7035                               |
|                       | Viewing window (printed mask on the inside): RAL 9005 |
| Supply includes       | Viewing door frame with safety glass                  |
|                       | Locking rod with double-bit insert                    |
|                       | 180° hinges (4)                                       |
| Visible area          | Viewing window width: 660 mm                          |
|                       | Viewing window height: 1,840 mm                       |
| Viewing window height | 1,840 mm                                              |
|                       |                                                       |