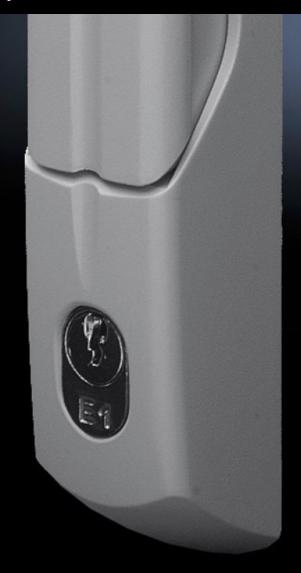

## TS 8611.045 - Comfort handle for TS, TS IT, VX SE, PC, IW

Thanks to its folding action, the handle does not take up any swing space, thus maximising the door surface area available for installed equipment. Simple assembly, thanks to the snap-mounted handle system.

#### **Features**

| Model No.            | TS 8611.045                                                                                                                                   |
|----------------------|-----------------------------------------------------------------------------------------------------------------------------------------------|
| Design               | with lock insert E1                                                                                                                           |
| Product description  | As the handle does not take up any swing space, due to its folding mechanism, the door surface area may be maximised for installed equipment. |
| Material             | Die-cast zinc                                                                                                                                 |
| Surface finish       | Powder-coated                                                                                                                                 |
| Colour               | RAL 7035                                                                                                                                      |
| Supply includes      | Supplied without key                                                                                                                          |
| Assembly instruction | The handle adaptor is required for mounting on glazed door TS, VX SE, lower door PC, designer door IW                                         |
| Note on Model No.    | Only for use with VW, Audi, SEAT, SkodaAuto                                                                                                   |
|                      |                                                                                                                                               |