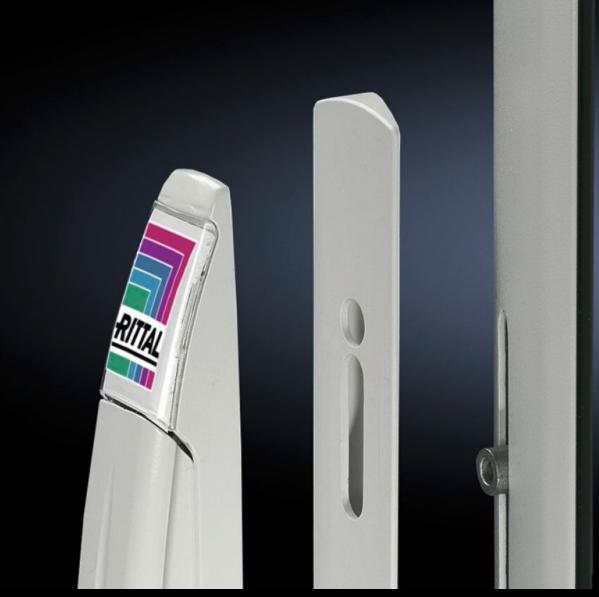

## TS 8611.080 - Handle adaptor for comfort handle

The handle adaptor compensates for the design chamfer in the door profile to enable installation of the comfort handle.

## **Features**

| Model No.             | TS 8611.080                                                                                                             |
|-----------------------|-------------------------------------------------------------------------------------------------------------------------|
| Design                | for TS, TS IT, VX SE glazed door                                                                                        |
| Product description   | The handle adaptor compensates for the design chamfer in the door profile to enable installation of the comfort handle. |
| Material              | Plastic                                                                                                                 |
| Colour                | RAL 7035                                                                                                                |
| Supply includes       | 1 adaptor plate                                                                                                         |
|                       | 1 bolt to extend the mounting bosses                                                                                    |
|                       | 2 assembly screws                                                                                                       |
| To fit                | Enclosure type: VX SE                                                                                                   |
|                       | TS                                                                                                                      |
|                       | TS IT                                                                                                                   |
| Packs of              | 2 pc(s).                                                                                                                |
| Net weight            | 0.12                                                                                                                    |
| Customs tariff number | 39259010                                                                                                                |
| EAN                   | 4028177211933                                                                                                           |
| E-Number Sweden       | E3404788                                                                                                                |
| ETIM 9                | EC002626                                                                                                                |
| ECLASS 8.0            | 27189266                                                                                                                |
|                       |                                                                                                                         |