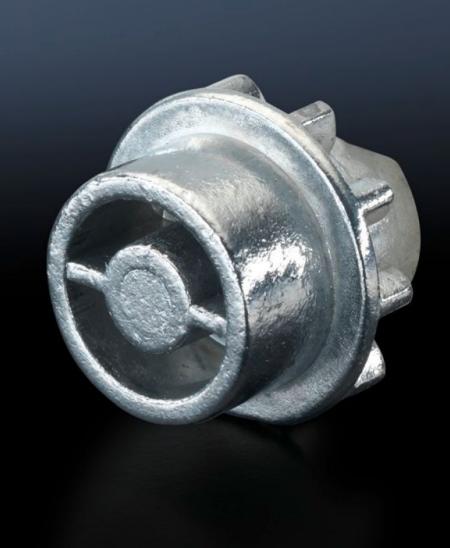

## SZ 8611.150 - Lock insert

Alternative lock inserts such as triangular, square, screwdriver, Daimler, Fiat, double-bit.

## **Features**

| Model No.                     | SZ 8611.150                                                                       |
|-------------------------------|-----------------------------------------------------------------------------------|
| Design                        | F                                                                                 |
| Material                      | Die-cast zinc                                                                     |
| Installation in handle system | Comfort handle TS for lock inserts Comfort handle TS for padlock and lock inserts |
|                               | Folding lever handle for lock inserts                                             |
|                               | Folding lever handle for padlock and lock inserts                                 |
|                               | Mini-comfort handle for EL 3-part for lock inserts                                |
| Lock                          | Lock insert: Daimler insert                                                       |
| To fit enclosure type         | EL                                                                                |
|                               | TS                                                                                |
|                               | TS IT                                                                             |
|                               | VX SE                                                                             |
|                               | PC enclosure door                                                                 |
|                               | IW                                                                                |
| Packs of                      | 1 pc(s).                                                                          |
| Net weight                    | 0.017                                                                             |
| Gross weight                  | 0.018                                                                             |
| Customs tariff number         | 83015000                                                                          |
| EAN                           | 4028177211995                                                                     |
| ETIM 9                        | EC000743                                                                          |
| ECLASS 8.0                    | 27409218                                                                          |