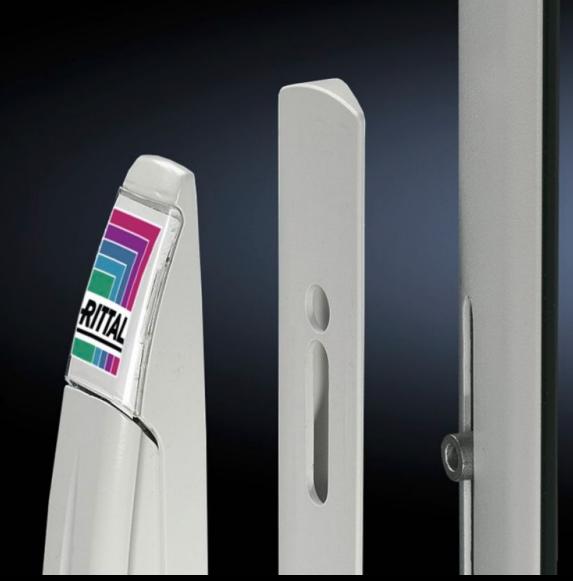

## TS 8611.300 - Handle adaptor for comfort handle

The handle adaptor compensates for the design chamfer in the door profile to enable installation of the comfort handle.

## Features

| Model No.             | TS 8611.300                                                                                                             |
|-----------------------|-------------------------------------------------------------------------------------------------------------------------|
| Design                | For designer door IW and PC, bottom door                                                                                |
| Product description   | The handle adaptor compensates for the design chamfer in the door profile to enable installation of the comfort handle. |
| Material              | Plastic                                                                                                                 |
| Colour                | RAL 7035                                                                                                                |
| Supply includes       | 1 adaptor plate<br>1 bolt to extend the mounting bosses<br>2 assembly screws                                            |
| To fit                | Enclosure type: IW<br>PC                                                                                                |
| Packs of              | 2 pc(s).                                                                                                                |
| Customs tariff number | 39259010                                                                                                                |
| EAN                   | 4028177231597                                                                                                           |
| ETIM 9                | EC002626                                                                                                                |
| ECLASS 8.0            | 27189266                                                                                                                |
|                       |                                                                                                                         |