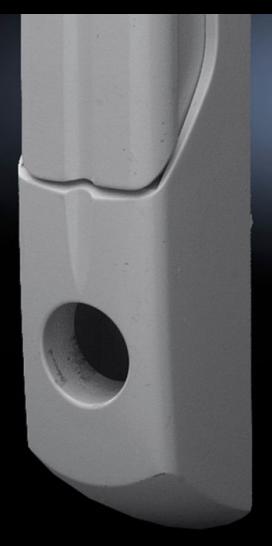

## TS 8611.350 - Comfort handle for TS, TS IT, VX SE, PC, IW

Thanks to its folding action, the handle does not take up any swing space, thus maximising the door surface area available for installed equipment. Simple assembly, thanks to the snap-mounted handle system.

#### **Features**

| Model No.            | TS 8611.350                                                                                                                                   |
|----------------------|-----------------------------------------------------------------------------------------------------------------------------------------------|
| Design               | for lock inserts                                                                                                                              |
| Product description  | As the handle does not take up any swing space, due to its folding mechanism, the door surface area may be maximised for installed equipment. |
| Material             | Die-cast zinc                                                                                                                                 |
| Surface finish       | Powder-coated                                                                                                                                 |
| Colour               | RAL 9005                                                                                                                                      |
| Assembly instruction | The handle adaptor is required for mounting on glazed door TS, VX SE, lower door PC, designer door IW                                         |
| Lock                 | Lock version: Prepared for type F lock inserts, or lock and push-<br>button inserts with a length of up to 26.5 mm                            |