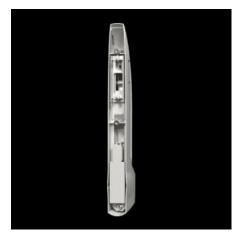

## TS 8611.350 - Comfort handle for TS, TS IT, VX SE, PC, IW

Thanks to its folding action, the handle does not take up any swing space, thus maximising the door surface area available for installed equipment. Simple assembly, thanks to the snap-mounted handle system.

#### **Features**

| Model No.            | TS 8611.350                                                                                                                                   |
|----------------------|-----------------------------------------------------------------------------------------------------------------------------------------------|
| Design               | for lock inserts                                                                                                                              |
| Product description  | As the handle does not take up any swing space, due to its folding mechanism, the door surface area may be maximised for installed equipment. |
| Material             | Die-cast zinc                                                                                                                                 |
| Surface finish       | Powder-coated                                                                                                                                 |
| Colour               | RAL 9005                                                                                                                                      |
| Assembly instruction | The handle adaptor is required for mounting on glazed door TS, VX SE, lower door PC, designer door IW                                         |
| Lock                 | Lock version: Prepared for type F lock inserts, or lock and push-<br>button inserts with a length of up to 26.5 mm                            |