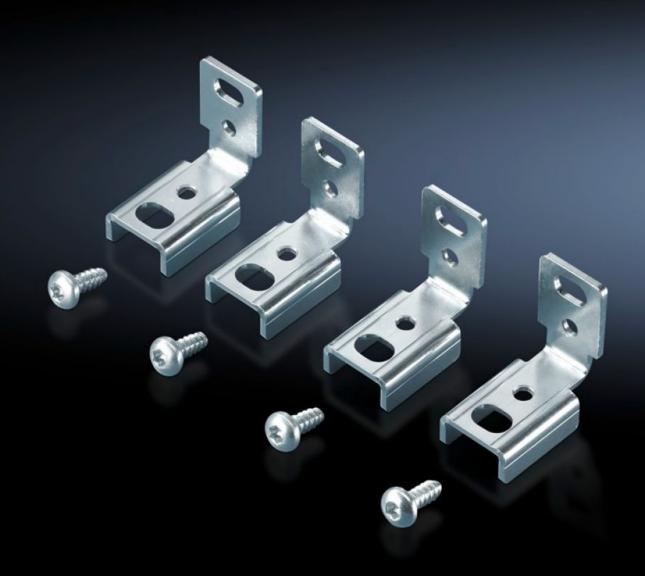

## TS 8612.010 - Attachment TS for TS punched section with mounting flange, $17 \times 73 \text{ mm}$

For attaching the TS punched section with mounting flange where access to installed equipment, such as mounting plates, is blocked by the screw fastening.

## **Features**

| Model No.             | TS 8612.010                                                                                                                                                                                                                                                                                                                                      |
|-----------------------|--------------------------------------------------------------------------------------------------------------------------------------------------------------------------------------------------------------------------------------------------------------------------------------------------------------------------------------------------|
| Function principle    | For attaching the TS punched section with mounting flange where access to installed equipment, such as mounting plates, is blocked by the screw fastening.  May also be screw-fastened onto the punched section with mounting flange or enclosure frame and used as a support for contact hazard protection covers or master switch trim panels. |
| Material              | Sheet steel                                                                                                                                                                                                                                                                                                                                      |
| Surface finish        | Zinc-plated                                                                                                                                                                                                                                                                                                                                      |
| Packs of              | 12 pc(s).                                                                                                                                                                                                                                                                                                                                        |
| Net weight            | 0.3                                                                                                                                                                                                                                                                                                                                              |
| Gross weight          | 0.329                                                                                                                                                                                                                                                                                                                                            |
| Customs tariff number | 73269098                                                                                                                                                                                                                                                                                                                                         |
| EAN                   | 4028177522732                                                                                                                                                                                                                                                                                                                                    |
| ETIM 9                | EC002625                                                                                                                                                                                                                                                                                                                                         |
| ECLASS 8.0            | 27189234                                                                                                                                                                                                                                                                                                                                         |