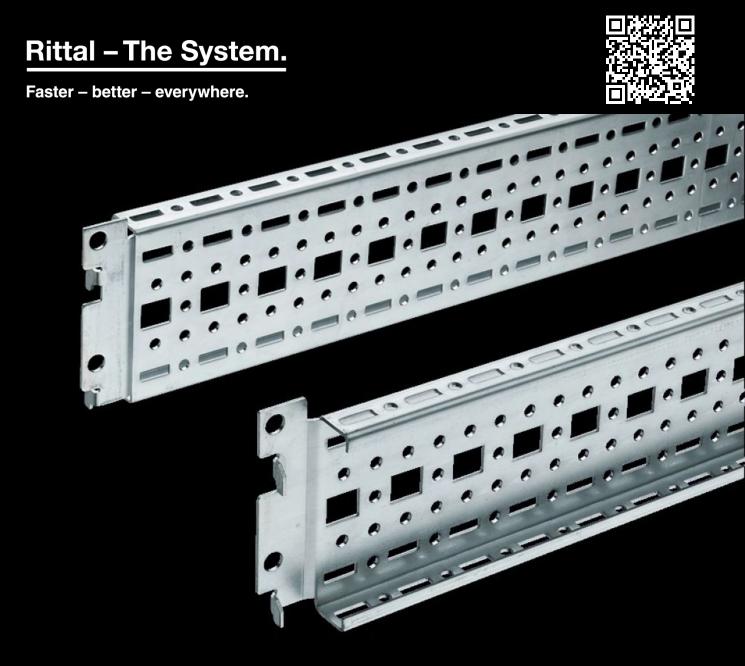

## TS 8612.040 - TS punched section with mounting flange, 17 x 73 mm

For universal skeleton structures or partial assembly. Simply locate into the punchings and secure.

## Features

| Model No.            | TS 8612.040                                                                                                                                                                                                                                                                                                                       |
|----------------------|-----------------------------------------------------------------------------------------------------------------------------------------------------------------------------------------------------------------------------------------------------------------------------------------------------------------------------------|
| Design               | For the inner mounting level and for mounting on doors                                                                                                                                                                                                                                                                            |
| Product description  | For universal skeleton structures or partial assembly. Simply locate into the punchings and secure.                                                                                                                                                                                                                               |
| Material             | Sheet steel                                                                                                                                                                                                                                                                                                                       |
| Surface finish       | Zinc-plated                                                                                                                                                                                                                                                                                                                       |
| Supply includes      | Assembly screws                                                                                                                                                                                                                                                                                                                   |
| Length               | 390 mm                                                                                                                                                                                                                                                                                                                            |
| To fit door width    | 500 mm                                                                                                                                                                                                                                                                                                                            |
| Installation options | On the vertical TS, VX SE enclosure section: On the inner mounting<br>level, height-offset all-round<br>On the horizontal VX SE enclosure section, top in the depth<br>In TP via rail for interior installation: In the width, for inner mounting<br>level<br>As a mounting kit for component shelves in TS, VX SE, simply locate |
|                      | and secure                                                                                                                                                                                                                                                                                                                        |
| Assembly instruction | The rail for internal mounting is required when installing in TP                                                                                                                                                                                                                                                                  |