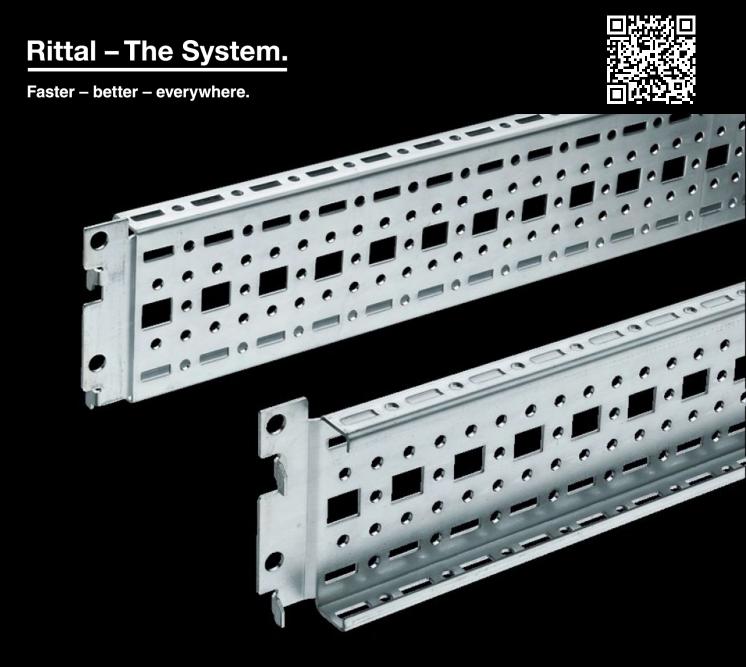

## TS 8612.060 - TS punched section with mounting flange, 17 x 73 mm

For universal skeleton structures or partial assembly. Simply locate into the punchings and secure.

## Features

| Model No.            | TS 8612.060                                                                                                                                                                                                                                                                                                                                     |
|----------------------|-------------------------------------------------------------------------------------------------------------------------------------------------------------------------------------------------------------------------------------------------------------------------------------------------------------------------------------------------|
| Design               | for the inner mounting level                                                                                                                                                                                                                                                                                                                    |
| Product description  | For universal skeleton structures or partial assembly. Simply locate into the punchings and secure.                                                                                                                                                                                                                                             |
| Material             | Sheet steel                                                                                                                                                                                                                                                                                                                                     |
| Surface finish       | Zinc-plated                                                                                                                                                                                                                                                                                                                                     |
| Supply includes      | Assembly screws                                                                                                                                                                                                                                                                                                                                 |
| Length               | 590 mm                                                                                                                                                                                                                                                                                                                                          |
| Installation options | On the vertical TS, VX SE enclosure section: On the inner mounting<br>level, height-offset all-round<br>On the horizontal VX SE enclosure section, top in the depth<br>In TP via rail for interior installation: In the width, for inner mounting<br>level<br>As a mounting kit for component shelves in TS, VX SE, simply locate<br>and secure |
| Assembly instruction | The rail for internal mounting is required when installing in TP                                                                                                                                                                                                                                                                                |
|                      |                                                                                                                                                                                                                                                                                                                                                 |