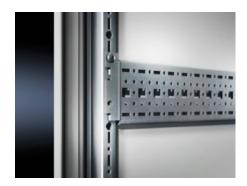

#### **Features**

| Model No.            | TS 8612.090                                                                                                                                                                                                                                                                                                                   |
|----------------------|-------------------------------------------------------------------------------------------------------------------------------------------------------------------------------------------------------------------------------------------------------------------------------------------------------------------------------|
| Design               | For mounting on doors                                                                                                                                                                                                                                                                                                         |
| Product description  | For universal skeleton structures or partial assembly. Simply locate into the punchings and secure.                                                                                                                                                                                                                           |
| Material             | Sheet steel                                                                                                                                                                                                                                                                                                                   |
| Surface finish       | Zinc-plated                                                                                                                                                                                                                                                                                                                   |
| Supply includes      | Assembly screws                                                                                                                                                                                                                                                                                                               |
| Length               | 890 mm                                                                                                                                                                                                                                                                                                                        |
| To fit door width    | 1,000 mm                                                                                                                                                                                                                                                                                                                      |
| Installation options | On the vertical TS, VX SE enclosure section: On the inner mounting level, height-offset all-round On the horizontal VX SE enclosure section, top in the depth In TP via rail for interior installation: In the width, for inner mounting level As a mounting kit for component shelves in TS, VX SE, simply locate and secure |
| Assembly instruction | The rail for internal mounting is required when installing in TP                                                                                                                                                                                                                                                              |
|                      |                                                                                                                                                                                                                                                                                                                               |