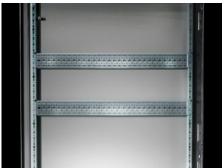

#### **Features**

| Model No.            | TS 8612.090                                                                                                                                                                                                                                                                                                                   |
|----------------------|-------------------------------------------------------------------------------------------------------------------------------------------------------------------------------------------------------------------------------------------------------------------------------------------------------------------------------|
| Design               | For mounting on doors                                                                                                                                                                                                                                                                                                         |
| Product description  | For universal skeleton structures or partial assembly. Simply locate into the punchings and secure.                                                                                                                                                                                                                           |
| Material             | Sheet steel                                                                                                                                                                                                                                                                                                                   |
| Surface finish       | Zinc-plated                                                                                                                                                                                                                                                                                                                   |
| Supply includes      | Assembly screws                                                                                                                                                                                                                                                                                                               |
| Length               | 890 mm                                                                                                                                                                                                                                                                                                                        |
| To fit door width    | 1,000 mm                                                                                                                                                                                                                                                                                                                      |
| Installation options | On the vertical TS, VX SE enclosure section: On the inner mounting level, height-offset all-round On the horizontal VX SE enclosure section, top in the depth In TP via rail for interior installation: In the width, for inner mounting level As a mounting kit for component shelves in TS, VX SE, simply locate and secure |
| Assembly instruction | The rail for internal mounting is required when installing in TP                                                                                                                                                                                                                                                              |
|                      |                                                                                                                                                                                                                                                                                                                               |