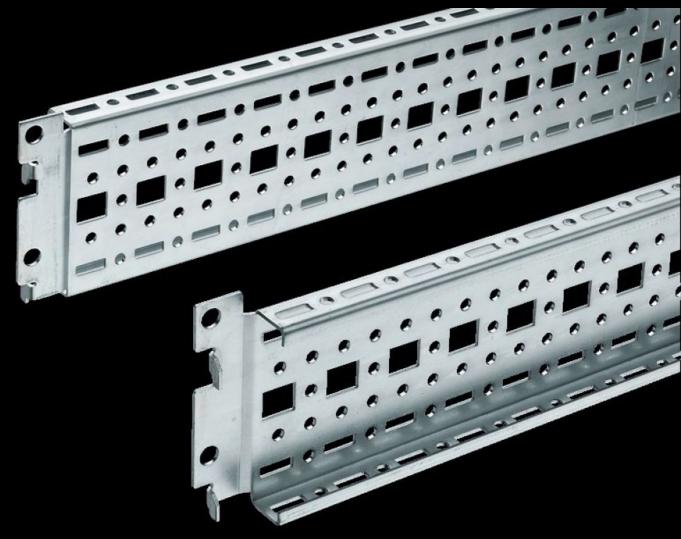

# TS 8612.090 - TS punched section with mounting flange, $17 \times 73 \text{ mm}$

For universal skeleton structures or partial assembly. Simply locate into the punchings and secure.

#### **Features**

| Model No.            | TS 8612.090                                                                                                                                                                                                                                                                                                                   |
|----------------------|-------------------------------------------------------------------------------------------------------------------------------------------------------------------------------------------------------------------------------------------------------------------------------------------------------------------------------|
| Design               | For mounting on doors                                                                                                                                                                                                                                                                                                         |
| Product description  | For universal skeleton structures or partial assembly. Simply locate into the punchings and secure.                                                                                                                                                                                                                           |
| Material             | Sheet steel                                                                                                                                                                                                                                                                                                                   |
| Surface finish       | Zinc-plated                                                                                                                                                                                                                                                                                                                   |
| Supply includes      | Assembly screws                                                                                                                                                                                                                                                                                                               |
| Length               | 890 mm                                                                                                                                                                                                                                                                                                                        |
| To fit door width    | 1,000 mm                                                                                                                                                                                                                                                                                                                      |
| Installation options | On the vertical TS, VX SE enclosure section: On the inner mounting level, height-offset all-round On the horizontal VX SE enclosure section, top in the depth In TP via rail for interior installation: In the width, for inner mounting level As a mounting kit for component shelves in TS, VX SE, simply locate and secure |
| Assembly instruction | The rail for internal mounting is required when installing in TP                                                                                                                                                                                                                                                              |
|                      |                                                                                                                                                                                                                                                                                                                               |