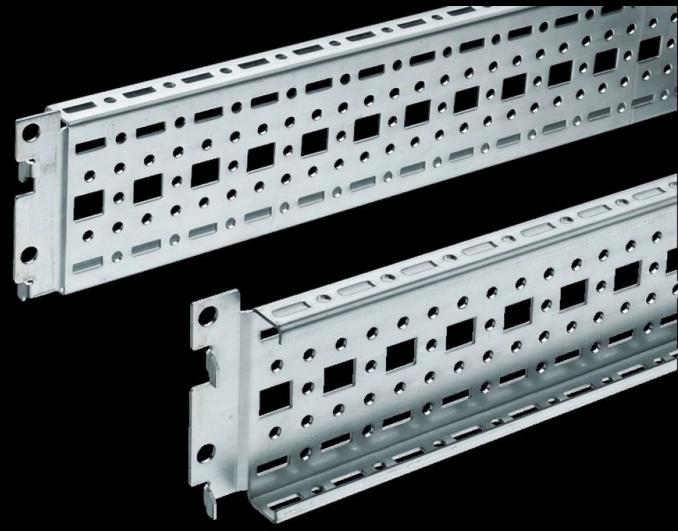

## TS 8612.120 - TS punched section with mounting flange, $17 \times 73 \text{ mm}$

For universal skeleton structures or partial assembly. Simply locate into the punchings and secure.

#### **Features**

| Model No.            | TS 8612.120                                                                                                                                                                                                                                                                                                                   |
|----------------------|-------------------------------------------------------------------------------------------------------------------------------------------------------------------------------------------------------------------------------------------------------------------------------------------------------------------------------|
| Design               | For the outer mounting level                                                                                                                                                                                                                                                                                                  |
| Product description  | For universal skeleton structures or partial assembly. Simply locate into the punchings and secure.                                                                                                                                                                                                                           |
| Material             | Sheet steel                                                                                                                                                                                                                                                                                                                   |
| Surface finish       | Zinc-plated                                                                                                                                                                                                                                                                                                                   |
| Supply includes      | Assembly screws                                                                                                                                                                                                                                                                                                               |
| Length               | 1,140 mm                                                                                                                                                                                                                                                                                                                      |
| Installation options | On the vertical TS, VX SE enclosure section: On the inner mounting level, height-offset all-round On the horizontal VX SE enclosure section, top in the depth In TP via rail for interior installation: In the width, for inner mounting level As a mounting kit for component shelves in TS, VX SE, simply locate and secure |
| Assembly instruction | The rail for internal mounting is required when installing in TP                                                                                                                                                                                                                                                              |