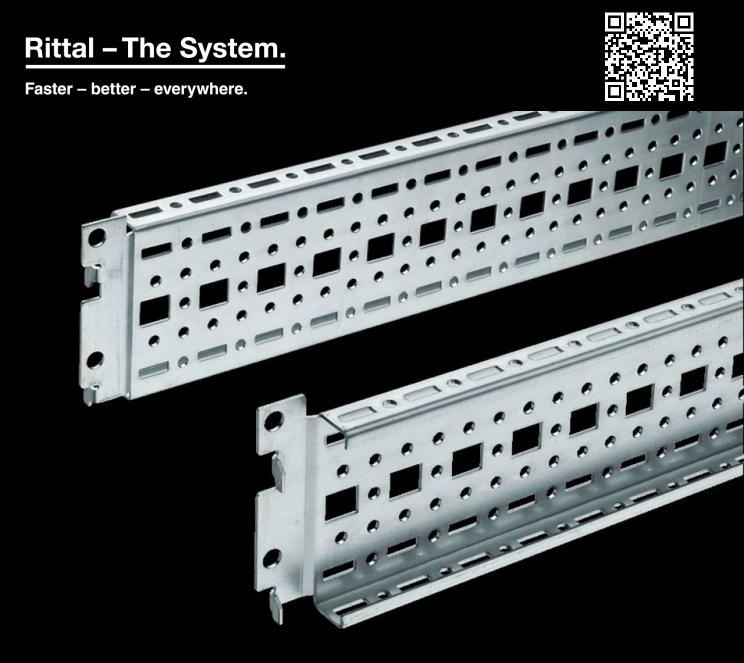

## TS 8612.130 - TS punched section with mounting flange, 17 x 73 mm

For universal skeleton structures or partial assembly. Simply locate into the punchings and secure.

## Features

| Model No.            | TS 8612.130                                                                                                                                                                                                                                                                                                                                     |
|----------------------|-------------------------------------------------------------------------------------------------------------------------------------------------------------------------------------------------------------------------------------------------------------------------------------------------------------------------------------------------|
| Design               | For the outer mounting level                                                                                                                                                                                                                                                                                                                    |
| Product description  | For universal skeleton structures or partial assembly. Simply locate into the punchings and secure.                                                                                                                                                                                                                                             |
| Material             | Sheet steel                                                                                                                                                                                                                                                                                                                                     |
| Surface finish       | Zinc-plated                                                                                                                                                                                                                                                                                                                                     |
| Supply includes      | Assembly screws                                                                                                                                                                                                                                                                                                                                 |
| Length               | 240 mm                                                                                                                                                                                                                                                                                                                                          |
| Installation options | On the vertical TS, VX SE enclosure section: On the inner mounting<br>level, height-offset all-round<br>On the horizontal VX SE enclosure section, top in the depth<br>In TP via rail for interior installation: In the width, for inner mounting<br>level<br>As a mounting kit for component shelves in TS, VX SE, simply locate<br>and secure |
| Assembly instruction | The rail for internal mounting is required when installing in TP                                                                                                                                                                                                                                                                                |
|                      |                                                                                                                                                                                                                                                                                                                                                 |