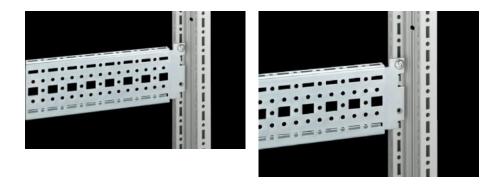

## Features

| Model No.            | TS 8612.130                                                                                                                                                                                                                                                                                                                                     |
|----------------------|-------------------------------------------------------------------------------------------------------------------------------------------------------------------------------------------------------------------------------------------------------------------------------------------------------------------------------------------------|
| Design               | For the outer mounting level                                                                                                                                                                                                                                                                                                                    |
| Product description  | For universal skeleton structures or partial assembly. Simply locate into the punchings and secure.                                                                                                                                                                                                                                             |
| Material             | Sheet steel                                                                                                                                                                                                                                                                                                                                     |
| Surface finish       | Zinc-plated                                                                                                                                                                                                                                                                                                                                     |
| Supply includes      | Assembly screws                                                                                                                                                                                                                                                                                                                                 |
| Length               | 240 mm                                                                                                                                                                                                                                                                                                                                          |
| Installation options | On the vertical TS, VX SE enclosure section: On the inner mounting<br>level, height-offset all-round<br>On the horizontal VX SE enclosure section, top in the depth<br>In TP via rail for interior installation: In the width, for inner mounting<br>level<br>As a mounting kit for component shelves in TS, VX SE, simply locate<br>and secure |
| Assembly instruction | The rail for internal mounting is required when installing in TP                                                                                                                                                                                                                                                                                |
|                      |                                                                                                                                                                                                                                                                                                                                                 |