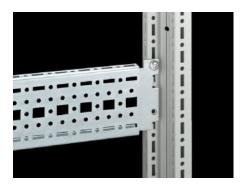

## TS 8612.150 - TS punched section with mounting flange, 17 x 73 mm

For universal skeleton structures or partial assembly. Simply locate into the punchings and secure.

#### **Features**

| Model No.            | TS 8612.150                                                                                                                                                                                                                                                                                                                   |
|----------------------|-------------------------------------------------------------------------------------------------------------------------------------------------------------------------------------------------------------------------------------------------------------------------------------------------------------------------------|
| Design               | For the outer mounting level                                                                                                                                                                                                                                                                                                  |
| Product description  | For universal skeleton structures or partial assembly. Simply locate into the punchings and secure.                                                                                                                                                                                                                           |
| Material             | Sheet steel                                                                                                                                                                                                                                                                                                                   |
| Surface finish       | Zinc-plated                                                                                                                                                                                                                                                                                                                   |
| Supply includes      | Assembly screws                                                                                                                                                                                                                                                                                                               |
| Length               | 440 mm                                                                                                                                                                                                                                                                                                                        |
| Installation options | On the vertical TS, VX SE enclosure section: On the inner mounting level, height-offset all-round On the horizontal VX SE enclosure section, top in the depth In TP via rail for interior installation: In the width, for inner mounting level As a mounting kit for component shelves in TS, VX SE, simply locate and secure |
| Assembly instruction | The rail for internal mounting is required when installing in TP                                                                                                                                                                                                                                                              |
|                      |                                                                                                                                                                                                                                                                                                                               |