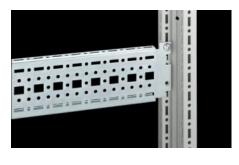

## TS 8612.150 - TS punched section with mounting flange, 17 x 73 mm

For universal skeleton structures or partial assembly. Simply locate into the punchings and secure.

#### **Features**

| Model No.            | TS 8612.150                                                                                                                                                                                                                                                                                                                   |
|----------------------|-------------------------------------------------------------------------------------------------------------------------------------------------------------------------------------------------------------------------------------------------------------------------------------------------------------------------------|
| Design               | For the outer mounting level                                                                                                                                                                                                                                                                                                  |
| Product description  | For universal skeleton structures or partial assembly. Simply locate into the punchings and secure.                                                                                                                                                                                                                           |
| Material             | Sheet steel                                                                                                                                                                                                                                                                                                                   |
| Surface finish       | Zinc-plated                                                                                                                                                                                                                                                                                                                   |
| Supply includes      | Assembly screws                                                                                                                                                                                                                                                                                                               |
| Length               | 440 mm                                                                                                                                                                                                                                                                                                                        |
| Installation options | On the vertical TS, VX SE enclosure section: On the inner mounting level, height-offset all-round On the horizontal VX SE enclosure section, top in the depth In TP via rail for interior installation: In the width, for inner mounting level As a mounting kit for component shelves in TS, VX SE, simply locate and secure |
| Assembly instruction | The rail for internal mounting is required when installing in TP                                                                                                                                                                                                                                                              |
|                      |                                                                                                                                                                                                                                                                                                                               |