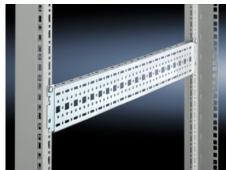

## TS 8612.150 - TS punched section with mounting flange, 17 x 73 mm

For universal skeleton structures or partial assembly. Simply locate into the punchings and secure.

#### **Features**

| Model No.            | TS 8612.150                                                                                                                                                                                                                                                                                                                   |
|----------------------|-------------------------------------------------------------------------------------------------------------------------------------------------------------------------------------------------------------------------------------------------------------------------------------------------------------------------------|
| Design               | For the outer mounting level                                                                                                                                                                                                                                                                                                  |
| Product description  | For universal skeleton structures or partial assembly. Simply locate into the punchings and secure.                                                                                                                                                                                                                           |
| Material             | Sheet steel                                                                                                                                                                                                                                                                                                                   |
| Surface finish       | Zinc-plated                                                                                                                                                                                                                                                                                                                   |
| Supply includes      | Assembly screws                                                                                                                                                                                                                                                                                                               |
| Length               | 440 mm                                                                                                                                                                                                                                                                                                                        |
| Installation options | On the vertical TS, VX SE enclosure section: On the inner mounting level, height-offset all-round On the horizontal VX SE enclosure section, top in the depth In TP via rail for interior installation: In the width, for inner mounting level As a mounting kit for component shelves in TS, VX SE, simply locate and secure |
| Assembly instruction | The rail for internal mounting is required when installing in TP                                                                                                                                                                                                                                                              |
|                      |                                                                                                                                                                                                                                                                                                                               |