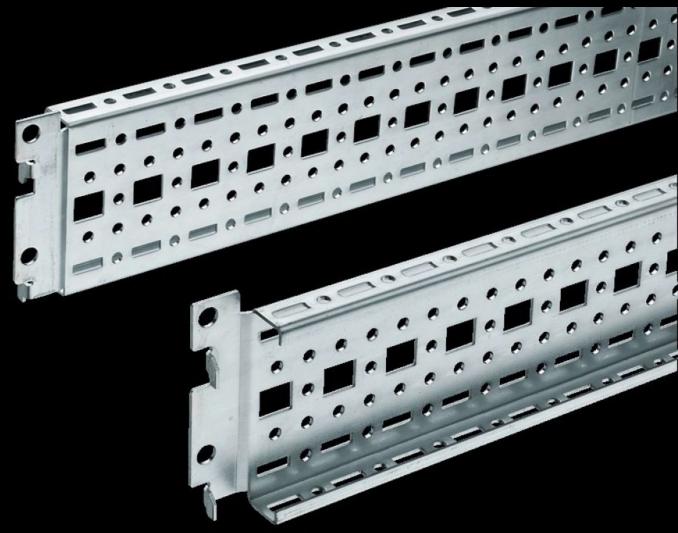

# TS punched section with mounting flange, 17 x 73 mm

State: 2025.9.1 (Source: rittal.com/lt-en)

## TS 8612.150 - TS punched section with mounting flange, 17 x 73 mm

For universal skeleton structures or partial assembly. Simply locate into the punchings and secure.

#### **Features**

| Model No.            | TS 8612.150                                                                                                                                                                                                                                                                                                                   |
|----------------------|-------------------------------------------------------------------------------------------------------------------------------------------------------------------------------------------------------------------------------------------------------------------------------------------------------------------------------|
| Design               | For the outer mounting level                                                                                                                                                                                                                                                                                                  |
| Product description  | For universal skeleton structures or partial assembly. Simply locate into the punchings and secure.                                                                                                                                                                                                                           |
| Material             | Sheet steel                                                                                                                                                                                                                                                                                                                   |
| Surface finish       | Zinc-plated                                                                                                                                                                                                                                                                                                                   |
| Supply includes      | Assembly screws                                                                                                                                                                                                                                                                                                               |
| Length               | 440 mm                                                                                                                                                                                                                                                                                                                        |
| Installation options | On the vertical TS, VX SE enclosure section: On the inner mounting level, height-offset all-round On the horizontal VX SE enclosure section, top in the depth In TP via rail for interior installation: In the width, for inner mounting level As a mounting kit for component shelves in TS, VX SE, simply locate and secure |
| Assembly instruction | The rail for internal mounting is required when installing in TP                                                                                                                                                                                                                                                              |
|                      |                                                                                                                                                                                                                                                                                                                               |