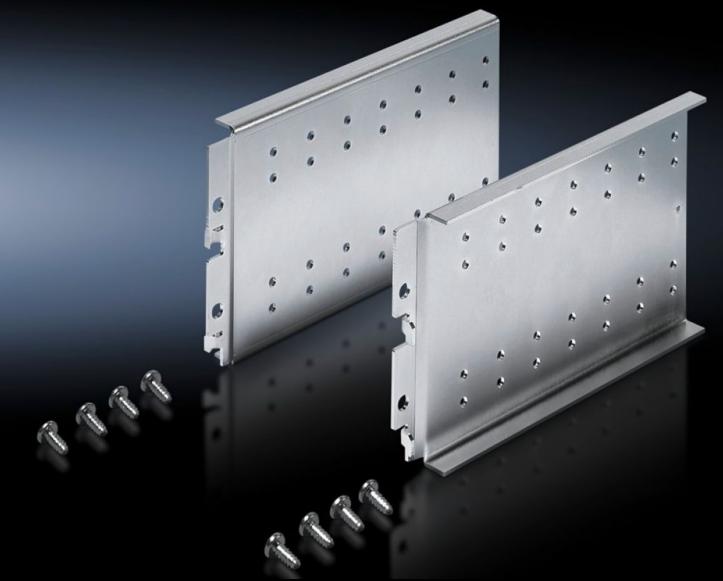

## TS 8612.200 - Support rail, locatable for TS, CM, PC, TP

To accommodate mounting plate, small, if due to mounting plate infill or similar equipment, vertical no punched sections or other assemblies can be mounted in the depth.

## **Features**

| Model No.              | TS 8612.200                                                                                                                                                                                                                                                                                                                                                                                                                                                                                                                 |
|------------------------|-----------------------------------------------------------------------------------------------------------------------------------------------------------------------------------------------------------------------------------------------------------------------------------------------------------------------------------------------------------------------------------------------------------------------------------------------------------------------------------------------------------------------------|
| Product description    | Suitable for: Internal mounting behind the mounting compartment, small, of the PC enclosure, mounting on the vertical TS enclosure section, mounting in CM and TP on the interior installation rail. Integral 25 mm pitch pattern of holes to accommodate: Mounting plate, small, PS punched section without mounting flange via support brackets PS as a second mounting level, if due to an installed mounting plate infill and cable duct, vertical no punched sections or other assemblies can be mounted in the depth. |
| Material               | Sheet steel, 2.0 mm                                                                                                                                                                                                                                                                                                                                                                                                                                                                                                         |
| Surface finish         | Zinc-plated                                                                                                                                                                                                                                                                                                                                                                                                                                                                                                                 |
| Supply includes        | Assembly parts                                                                                                                                                                                                                                                                                                                                                                                                                                                                                                              |
| Load capacity (static) | 15 kg                                                                                                                                                                                                                                                                                                                                                                                                                                                                                                                       |
| Packs of               | 1 set(s)                                                                                                                                                                                                                                                                                                                                                                                                                                                                                                                    |
| Net weight             | 0.85                                                                                                                                                                                                                                                                                                                                                                                                                                                                                                                        |
| Gross weight           | 0.926                                                                                                                                                                                                                                                                                                                                                                                                                                                                                                                       |
| Customs tariff number  | 73269098                                                                                                                                                                                                                                                                                                                                                                                                                                                                                                                    |
| EAN                    | 4028177370593                                                                                                                                                                                                                                                                                                                                                                                                                                                                                                               |
| ECLASS 8.0             | 27189261                                                                                                                                                                                                                                                                                                                                                                                                                                                                                                                    |