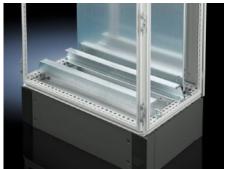

## TS 8612.960 - Support rail 65 x 42 mm for VX, TS, VX SE

For heavy installed equipment such as base isolators or transformers.

#### **Features**

| Model No.                     | TS 8612.960                                                                                                                                                      |
|-------------------------------|------------------------------------------------------------------------------------------------------------------------------------------------------------------|
| Product description           | For heavy installed equipment such as base isolators or transformers.                                                                                            |
| Material                      | Steel                                                                                                                                                            |
| Surface finish                | Zinc-plated                                                                                                                                                      |
| Supply includes               | Assembly parts                                                                                                                                                   |
| Installation options          | On the inner mounting level of the VX enclosure section<br>In VX SE on the inner mounting level, on the enclosure section in<br>conjunction with adaptor rail VX |
| To fit                        | Enclosure type: VX<br>TS<br>VX SE<br>Width: = 600 mm                                                                                                             |
| Packs of                      | 2 pc(s).                                                                                                                                                         |
| Net weight                    | 7.382                                                                                                                                                            |
| Gross weight                  | 7.77                                                                                                                                                             |
| PCF per pack (cradle-to-gate) | 29.6 kg CO2 eq (Cat B)                                                                                                                                           |
| Note on PCF category          | Category B: PCF value (cradle-to-gate) based on the product weight approximately calculated and self-declared                                                    |
| Customs tariff number         | 73269098                                                                                                                                                         |
|                               |                                                                                                                                                                  |