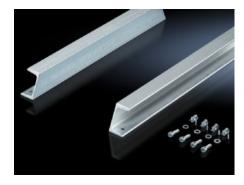

## TS 8612.960 - Support rail 65 x 42 mm for VX, TS, VX SE

For heavy installed equipment such as base isolators or transformers.

#### **Features**

| Model No.                     | TS 8612.960                                                                                                                                                      |
|-------------------------------|------------------------------------------------------------------------------------------------------------------------------------------------------------------|
| Product description           | For heavy installed equipment such as base isolators or transformers.                                                                                            |
| Material                      | Steel                                                                                                                                                            |
| Surface finish                | Zinc-plated                                                                                                                                                      |
| Supply includes               | Assembly parts                                                                                                                                                   |
| Installation options          | On the inner mounting level of the VX enclosure section<br>In VX SE on the inner mounting level, on the enclosure section in<br>conjunction with adaptor rail VX |
| To fit                        | Enclosure type: VX<br>TS<br>VX SE<br>Width: = 600 mm                                                                                                             |
| Packs of                      | 2 pc(s).                                                                                                                                                         |
| Net weight                    | 7.382                                                                                                                                                            |
| Gross weight                  | 7.77                                                                                                                                                             |
| PCF per pack (cradle-to-gate) | 29.6 kg CO2 eq (Cat B)                                                                                                                                           |
| Note on PCF category          | Category B: PCF value (cradle-to-gate) based on the product weight approximately calculated and self-declared                                                    |
| Customs tariff number         | 73269098                                                                                                                                                         |
|                               |                                                                                                                                                                  |