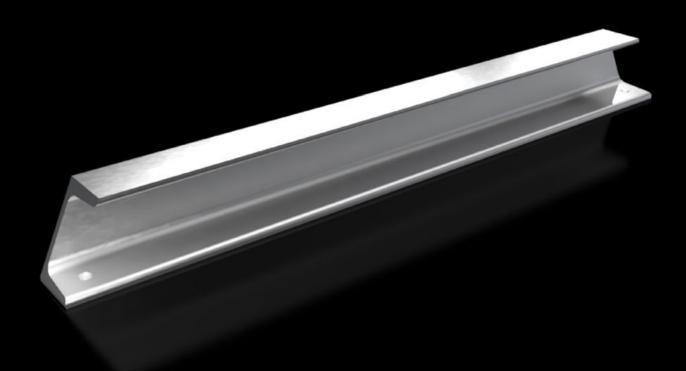

## TS 8612.960 - Support rail 65 x 42 mm for VX, TS, VX SE

For heavy installed equipment such as base isolators or transformers.

#### **Features**

| Model No.                     | TS 8612.960                                                                                                                                                      |
|-------------------------------|------------------------------------------------------------------------------------------------------------------------------------------------------------------|
| Product description           | For heavy installed equipment such as base isolators or transformers.                                                                                            |
| Material                      | Steel                                                                                                                                                            |
| Surface finish                | Zinc-plated                                                                                                                                                      |
| Supply includes               | Assembly parts                                                                                                                                                   |
| Installation options          | On the inner mounting level of the VX enclosure section<br>In VX SE on the inner mounting level, on the enclosure section in<br>conjunction with adaptor rail VX |
| To fit                        | Enclosure type: VX<br>TS<br>VX SE<br>Width: = 600 mm                                                                                                             |
| Packs of                      | 2 pc(s).                                                                                                                                                         |
| Net weight                    | 7.382                                                                                                                                                            |
| Gross weight                  | 7.77                                                                                                                                                             |
| PCF per pack (cradle-to-gate) | 29.6 kg CO2 eq (Cat B)                                                                                                                                           |
| Note on PCF category          | Category B: PCF value (cradle-to-gate) based on the product weight approximately calculated and self-declared                                                    |
| Customs tariff number         | 73269098                                                                                                                                                         |
|                               |                                                                                                                                                                  |