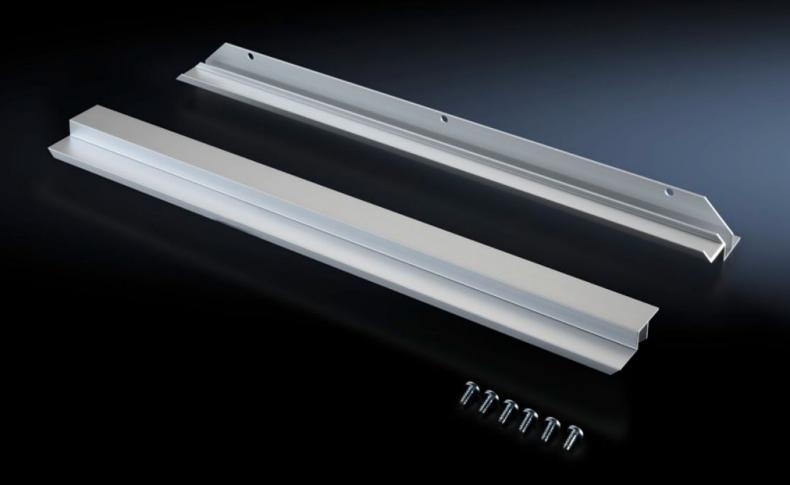

## TS 8613.030 - Infill panels, 482.6 mm (19"), horizontal for adaptor sections

To infill between installed 482.6 mm (19") equipment positioned in the full enclosure height and the enclosure clearance height.

## **Features**

| Model No.             | TS 8613.030                                                                                                                      |
|-----------------------|----------------------------------------------------------------------------------------------------------------------------------|
| Product description   | To infill between installed 482.6 mm (19") equipment positioned in the full enclosure height and the enclosure clearance height. |
| Material              | Extruded aluminium section                                                                                                       |
| Supply includes       | Assembly parts                                                                                                                   |
| To fit                | Enclosure type: TS Height: = 1,800 mm = 2,200 mm                                                                                 |
| Packs of              | 2 pc(s).                                                                                                                         |
| Net weight            | 0.5                                                                                                                              |
| Gross weight          | 0.571                                                                                                                            |
| Customs tariff number | 76169990                                                                                                                         |
| EAN                   | 4028177213142                                                                                                                    |
| ETIM 9                | EC002625                                                                                                                         |
| ECLASS 8.0            | 27189234                                                                                                                         |