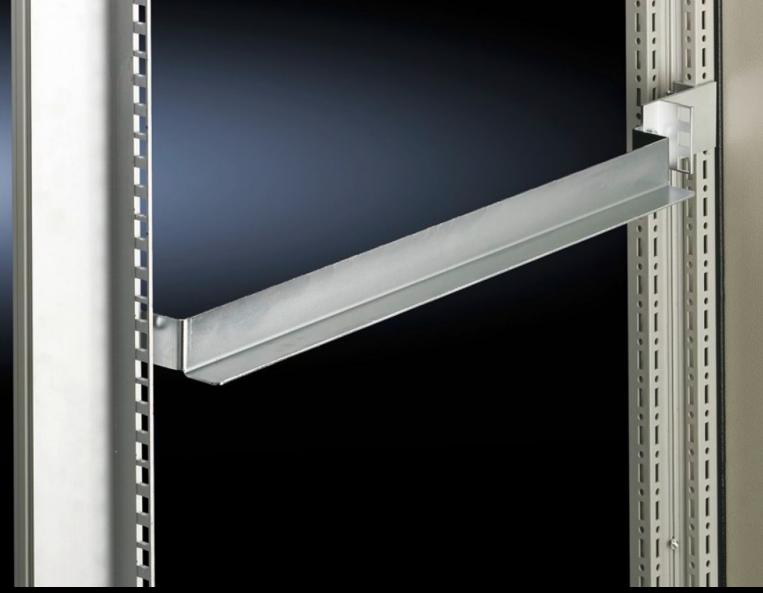

## TS 8613.150 - Slide rail For TS adaptor section, two-sided mounting

With two-sided mounting between the 482.6 mm (19 $\degree$ ) front and rear adaptor sections or 482.6 mm (19 $\degree$ ) adaptor pieces.

## **Features**

| Model No.               | TS 8613.150                                                                                                |
|-------------------------|------------------------------------------------------------------------------------------------------------|
| Product description     | Mounted between between the front and rear 482.6 mm (19") adaptor section or 482.6 mm (19") adaptor piece. |
| Material                | Sheet steel                                                                                                |
| Surface finish          | Zinc-plated                                                                                                |
| Supply includes         | Assembly parts                                                                                             |
| To fit                  | Enclosure type: TS 8<br>Depth: = 500 mm                                                                    |
| Installation dimensions | Installation depth for components: 482.6 mm<br>Installation width for components: 19"                      |
| Packs of                | 10 pc(s).                                                                                                  |
| Net weight              | 3.34                                                                                                       |
| Gross weight            | 3.535                                                                                                      |
| Customs tariff number   | 73269098                                                                                                   |
| EAN                     | 4028177212220                                                                                              |
| ETIM 9                  | EC002620                                                                                                   |
| ECLASS 8.0              | 27189261                                                                                                   |
|                         |                                                                                                            |